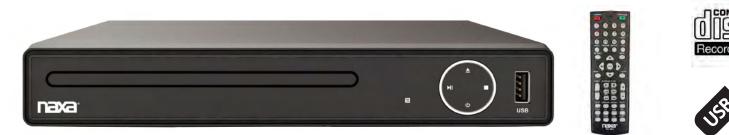

## **FEATURES:**

- DVD/MPEG4/CD-R/CD-RW/CD
- Player compatible
- 2.0 CH Audio Output
- Progressive scan
- Full Function Remote Control
- PAL and NTSC Compatible
- Aspect Ratio [4.3 Pan Scan, 4:3 Letter Box, and 16:9 Wide]
- Audio/Video Output Jacks, Component Video Output Jacks
- Supports USB
- Support in Different Languages
- Product Dimensions: To be determined
- UPC: 840005016893
- \* For more detailed information about this product including set up information, please download the Setup sheet for this item from the Naxa site.
- \* Features, specifications, measurements and weights may be subject to change without prior notice.