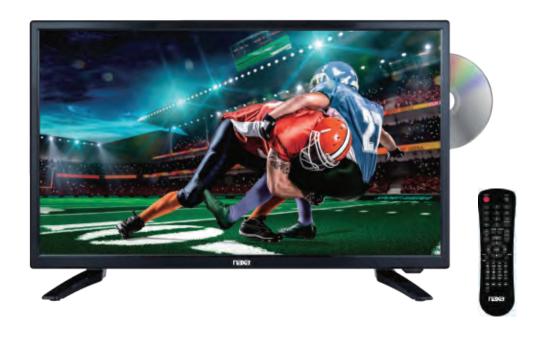

## **FEATURES:**

- An HD TV (720p) that can play DVDs and digital media files
- Native 720p Full HD (1366 x 768) Resolution
- Built-in high-definition Digital ATSC TV tuner
- Built-in DVD player allows you to enjoy your favorite DVDs without having to purchase a separate player
- A single remote control commands all functions of the TV and built-in DVD player
- Plays DVDs and digital movies, music, and photo files from USB and SD cards
- Inputs: HDMI x 3, Component/Composite (audio-shared), RF 75  $\Omega$  coax, PC-VGA + audio, USB
- Outputs: coaxial digital audio, 3.5mm headphone
- VESA 100mm x 100mm Wall mount compatible
- Power: AC 100-240V
- Accessories included: Remote control, TV stand, AC power adapter, User manual
- Product Dimensions: 28.75" x 8" x 18.7"
- UPC: **840005014400**
- \* For more detailed information about this product including set up information, please download the Setup sheet for this item from the Naxa site.
- \* Features, specifications, measurements and weights may be subject to change without prior notice.