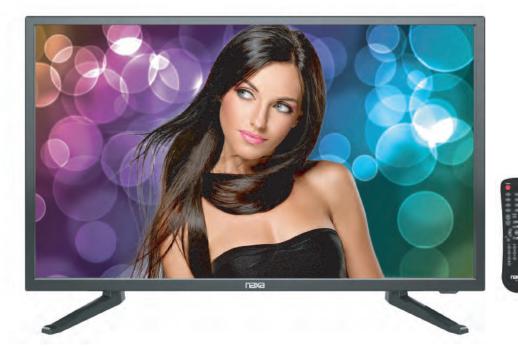

## 24" LED Widescreen FHD Television Model: NT-2410B

## FEATURES:

- A Full HD TV that fits in any space and plays digital media files
- Native 1080p Full HD (1920 x 1080) Resolution
- Built-in Digital ATSC TV tuner that receives free over-the-air HD TV stations
- Plays music and view photo files from a USB flash drive
- Inputs: HDMI, composite, cable/antenna, PC-VGA + Audio, USB
- Outputs: coaxial digital audio, headphone
- VESA 100mm x 100mm Wall Mount Compatible
- Power: AC 100-240V adapter, DC-12V
- Accessories included: Remote control, TV stand, AC power adapter, DC car cord, L-shaped coaxial adapter, User manual
- Product Dimensions: 21.9" x 0.9" x 12.9"
- UPC: 840005011508
- \* For more detailed information about this product including set up information, please download the Setup sheet for this item from the Naxa site.
- \* Features, specifications, measurements and weights may be subject to change without prior notice.