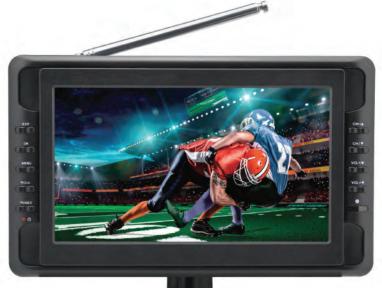

## **FEATURES:**

- Enjoy TV broadcasts on a 10.1" LCD screen (1024 x 600) while on the go
- Built-in Digital ATSC TV tuner receives Free Over-the-air TV stations
- Additional external antenna for enhanced TV reception
- Play multimedia files from USB and Memory card with support for: MP3, JPEG, MPEG, XVID, AVC, MP4, H.264, HEVC (H.265), FLV, MKV, TXT
- A/V input and external antenna input connectors
- Headphone jack (3.5mm) and built-in stereo speakers
- 3-way Power: AC power adapter, DC car adapter, and rechargeable battery (3500mAh)
- Accessories included: Remote control, stand, AC adapter, DC car cord, Telescopic antenna, External antenna, A/V cable, User manual
- Product Dimensions: 10.15" x 1.50" x 6.15"
- UPC: 840005012864
- \* For more detailed information about this product including set up information, please download the Setup sheet for this item from the Naxa site.
- \* Features, specifications, measurements and weights may be subject to change without prior notice.