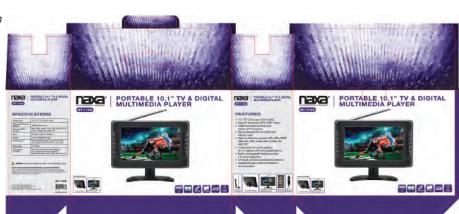

## **FEATURES:**

- Enjoy TV broadcasts on a 10.1" LCD screen (1024 x 600) while on the go
- Built-in Digital ATSC TV tuner receives Free Over-the-air TV stations
- Additional external antenna for enhanced TV reception
- Play multimedia files from USB and Memory card with support for: MP3, JPEG, MPEG, XVID, AVC, MP4, H.264, HEVC (H.265), FLV, MKV, TXT
- A/V input and external antenna input connectors
- Headphone jack (3.5mm) and built-in stereo speakers
- 3-way Power: AC power adapter, DC car adapter, and rechargeable battery (3500mAh)
- Accessories included: Remote control, stand, AC adapter, DC car cord, Telescopic antenna, External antenna, A/V cable, User manual
- Product Dimensions: 10.15" x 1.50" x 6.15"
- UPC: 840005012864
- \* For more detailed information about this product including set up information, please download the Setup sheet for this item from the Naxa site.
- \* Features, specifications, measurements and weights may be subject to change without prior notice.