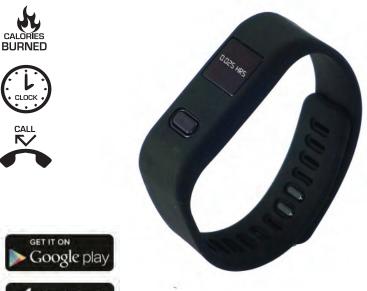

## LifeForce+ Fitness Watch with Bluetooth® Model: NSW-13

## **FEATURES:**

- Fitness coach and watch with companion app for your iPhone<sup>®</sup> or Android<sup>™</sup> device
- · OLED screen with time display and call notifications
- Step counter and calorie tracking helps you improve your health with easy to reach goal and activity monitoring
- · Get energized! Sleep monitoring helps you improve your sleep quality
- Internal memory stores 30 days of data
- Downloadable companion app for your iPhone<sup>®</sup> or Android<sup>™</sup> smartphone
- Power Source: Built-in Rechargeable battery (100mAh), USB charge
- Accessories included: Two adjustable fitness bands, USB charge cable, User manual
- Product Dimensions: 0.75" x 0.5" x 10.13"
- UPC: 840005010983 Black/Gray
- UPC: 840005010990 Black/Blue
- UPC: 840005011003 Black/Pink
- \* For more detailed information about this product including set up information, please download the Setup sheet for this item from the Naxa site.
- \* Features, specifications, measurements and weights may be subject to change without prior notice.