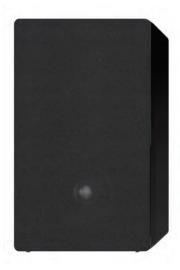

## **FEATURES:**

- Wireless Bluetooth® functionality lets you stream all your favorite music from external media devices with ease
- Tune in to all of your favorite local radio stations with the digital tuning AM/FM stereo radio function
- User-friendly, top loading CD player offers a programmable memory of up to 20 tracks for optimal convenience
- LCD display screen offers a clear, legible user interface for CD/Radio/Clock functions
- · Listen to your music privately in high-quality audio without distractions thanks to the headphone jack
- · Manually connect your external media devices with a seamless connection via the auxiliary jack
- Start your day off on the right foot with the easily programmable single alarm function, offering CD, Radio or Buzzer settings
- · Accessories included: Remote control, 3.5 mm AUX cable, AC power cord, User manual
- Product Dimensions: 6.7" x 7.1" x 3.3"
- UPC: 840005015407
- \* For more detailed information about this product including set up information, please download the Setup sheet for this item from the Naxa site.
- Features, specifications, measurements and weights may be subject to change without prior notice.