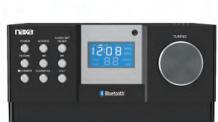

## **FEATURES:**

- Wireless Bluetooth® functionality lets you stream all your favorite music from external media devices with ease
- Tune in to all of your favorite local radio stations with the digital tuning AM/FM stereo radio function
- User-friendly, top loading CD player offers a programmable memory of up to 20 tracks for optimal convenience
- LCD display screen offers a clear, legible user interface for CD/Radio/Clock functions
- · Listen to your music privately in high-quality audio without distractions thanks to the headphone jack
- · Manually connect your external media devices with a seamless connection via the auxiliary jack
- Start your day off on the right foot with the easily programmable single alarm function, offering CD, Radio or Buzzer settings
- · Accessories included: Remote control, 3.5 mm AUX cable, AC power cord, User manual
- Product Dimensions: 6.7" x 7.1" x 3.3"
- UPC: 840005015407
- \* For more detailed information about this product including set up information, please download the Setup sheet for this item from the Naxa site.
- Features, specifications, measurements and weights may be subject to change without prior notice.