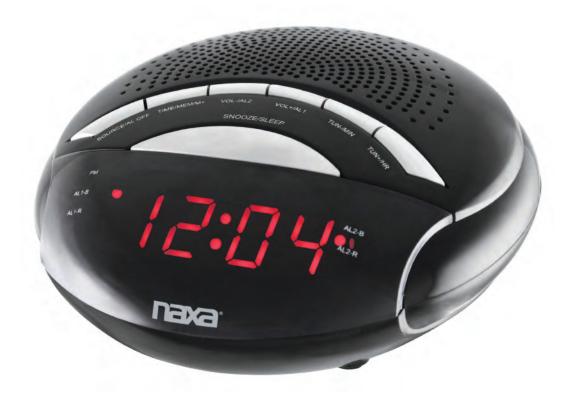

LARGE

DISPLAY

## **FEATURES:**

- Large 0.6" high-contrast LED display
- · Dual alarm clock radio with digital tuning
- · AM/FM radio with digital preset memory
- FM Preset Memory: 20, AM Preset Memory: 20
- Two independent alarm timers, snooze, sleep, and wake to radio or buzzer functions
- Time/alarm battery backup
- Display Type: Large 0.6" LED
- Power Source: AC 120V adapter, 2 x AA batteries (clock backup, not included)
- · Accessories included: AC power adapter, User manual
- Product Dimensions: 6" x 6.5" x 1.9"
- UPC: 84000505279
- \* For more detailed information about this product including set up information, please download the Setup sheet for this item from the Naxa site.
- \* Features, specifications, measurements and weights may be subject to change without prior notice.