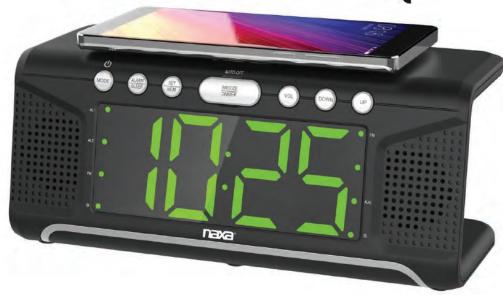

DISPLAY

## **FEATURES:**

- Jumbo 1.8" high contrast Green LED Display
- Charge your compatible smartphones, and other Qi-compatible devices, without the need to plug your device into a wall charger or USB port
- Dual Alarm / Clock / Sleep / Snooze
- PLL FM Radio with 20 preset settings
- AUX IN Port to listen to all your favorite songs
- Convenient USB charge port provides power for your cellphone or other mobile device
- Display dimmer with 2 settings
- Stereo speaker output
- Time/Alarm Battery Backup
- Display Type: LED 1.8" Jumbo
- Power Source: AC 100-240V adapter, Qi/USB charge output (5V, 1A), 2 x AAA batteries (clock backup, not included)
- · Accessories included: AC power adapter, User manual
- UL/ETL Certification: Yes
- Product Dimensions: 8.6" x 3.5" x 3.95"
- UPC: 840005012604
- \* For more detailed information about this product including set up information, please download the Setup sheet for this item from the Naxa site.
- \* Features, specifications, measurements and weights may be subject to change without prior notice.