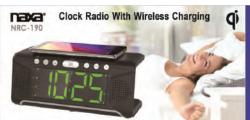

## **FEATURES:**

- Jumbo 1.8" high contrast Green LED Display
- Charge your compatible smartphones, and other Qi-compatible devices, without the need to plug your device into a wall charger or USB port
- Dual Alarm / Clock / Sleep / Snooze
- PLL FM Radio with 20 preset settings
- AUX IN Port to listen to all your favorite songs
- Convenient USB charge port provides power for your cellphone or other mobile device
- Display dimmer with 2 settings
- Stereo speaker output
- Time/Alarm Battery Backup
- Display Type: LED 1.8" Jumbo
- Power Source: AC 100-240V adapter, Qi/USB charge output (5V, 1A), 2 x AAA batteries (clock backup, not included)
- · Accessories included: AC power adapter, User manual
- UL/ETL Certification: Yes
- Product Dimensions: 8.6" x 3.5" x 3.95"
- UPC: 840005012604
- \* For more detailed information about this product including set up information, please download the Setup sheet for this item from the Naxa site.
- \* Features, specifications, measurements and weights may be subject to change without prior notice.