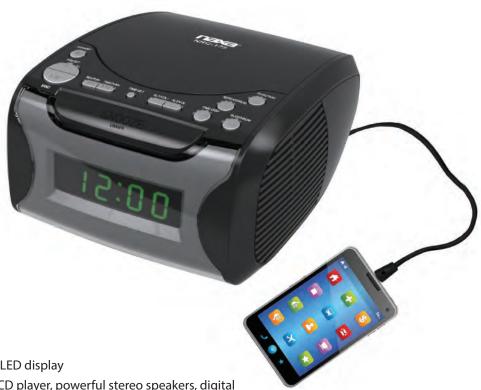

## **FEATURES:**

- Large 0.9" high-contrast LED display
- A dual alarm clock with CD player, powerful stereo speakers, digital AM/FM radio, and a handy USB charge port
- Plays CD and CD-R/RW discs
- AM/FM radio with digital tuning
- Two independent alarm timers, snooze, sleep, and wake to radio, music or buzzer functions
- Time/alarm battery backup
- 3.5mm AUX input
- Power Source: AC 110V, USB charge output (5V 1A), 2 x AAA batteries (clock backup, not included)
- Accessories included: UL Approved AC power adapter, User manual
- Product Dimensions: 7" x 8" x 4.3"
- UPC: 840005005309
- \* For more detailed information about this product including set up information, please download the Setup sheet for this item from the Naxa site.
- \* Features, specifications, measurements and weights may be subject to change without prior notice.