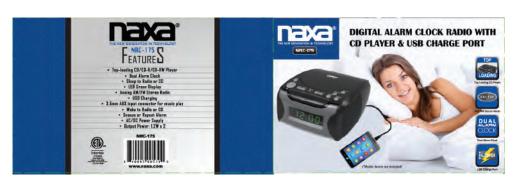

## **FEATURES:**

- Large 0.9" high-contrast LED display
- A dual alarm clock with CD player, powerful stereo speakers, digital AM/FM radio, and a handy USB charge port
- Plays CD and CD-R/RW discs
- AM/FM radio with digital tuning
- Two independent alarm timers, snooze, sleep, and wake to radio, music or buzzer functions
- Time/alarm battery backup
- 3.5mm AUX input
- Power Source: AC 110V, USB charge output (5V 1A), 2 x AAA batteries (clock backup, not included)
- Accessories included: UL Approved AC power adapter, User manual
- Product Dimensions: 7" x 8" x 4.3"
- UPC: 840005005309
- \* For more detailed information about this product including set up information, please download the Setup sheet for this item from the Naxa site.
- \* Features, specifications, measurements and weights may be subject to change without prior notice.