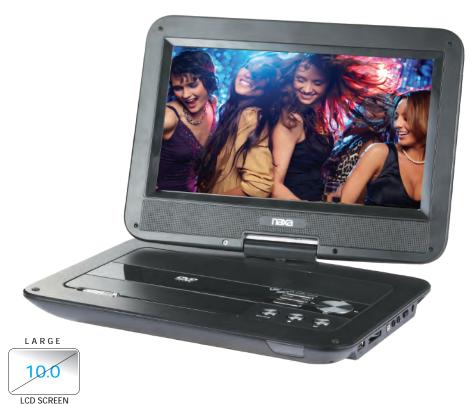

## **FEATURES:**

- A 10" portable DVD player and digital entertainment solution
- Enjoy all of your DVD movies, anywhere!
- Play digital media from USB flash drives and SD cards (max 32GB)
- Supports digital music (MP3), video (MPEG-4), and photos (JPEG)
- Rechargeable battery provides up to 2 hours of playback
- Play movies on any TV with a composite video connection or use your DVD player as a portable monitor (A/V out and A/V in)
- Power: Built-in Rechargeable battery (1500 mAh), AC 100-240V (DC 9-12V)
- Accessories Included: Remote control, AC power adapter, DC car cord, A/V cable
- Product Dimensions: 10.9" x 7.9" x 1.9"
- UPC: 840005005477
- \* For more detailed information about this product including set up information, please download the Setup sheet for this item from the Naxa site.
- \* Features, specifications, measurements and weights may be subject to change without prior notice.