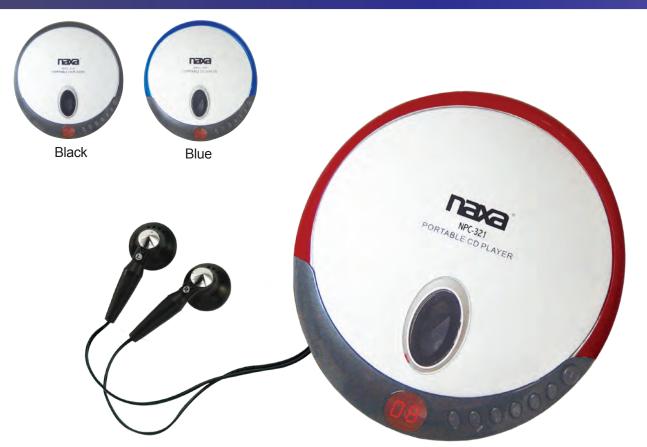

## **FEATURES:**

- Portable CD player
- Plays CD and CD-R/RW discs
- Two-digit LCD screen
- 3.5 mm earphones out
- Power Source: Two AA batteries (not included), DC 4.5V (requires optional adapter)
- Accessories included: Stereo earphones
- Package details: Clamshell
- Product Dimensions: 5.40" x 6.00" x 1.00"
- UPC: **840005014448**
- \* For more detailed information about this product including set up information, please download the Setup sheet for this item from the Naxa site.
- \* Features, specifications, measurements and weights may be subject to change without prior notice.