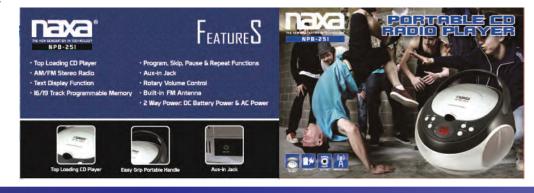

## **FEATURES:**

- A back-to-basics boombox that can play CDs and receive AM/FM radio broadcasts
- Plays CD and CD-R/RW discs
- · AM/FM radio
- 3.5mm AUX audio input
- Power Source: AC 120V or 6 x C batteries (not included)
- · Accessories included: AC power cable, User manual
- Available colors: Black, Blue, Red
- Product Dimensions: 8.5" x 9" x 5.9"
- UPC: 84000505316 (Black)
- UPC: **84000505385** (Blue)
- UPC: 84000505392 (Red)
- \* For more detailed information about this product including set up information, please download the Setup sheet for this item from the Naxa site.
- \* Features, specifications, measurements and weights may be subject to change without prior notice.