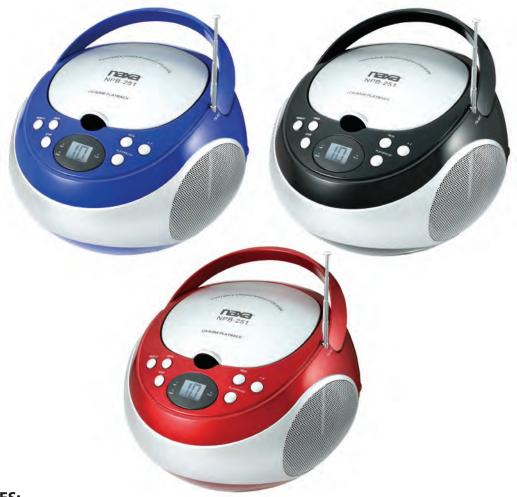

## **FEATURES:**

- A back-to-basics boombox that can play CDs and receive AM/FM radio broadcasts
- Plays CD and CD-R/RW discs
- · AM/FM radio
- 3.5mm AUX audio input
- Power Source: AC 120V or 6 x C batteries (not included)
- · Accessories included: AC power cable, User manual
- Available colors: Black, Blue, Red
- Product Dimensions: 8.5" x 9" x 5.9"
- UPC: 84000505316 (Black)
- UPC: **84000505385** (Blue)
- UPC: 84000505392 (Red)
- \* For more detailed information about this product including set up information, please download the Setup sheet for this item from the Naxa site.
- \* Features, specifications, measurements and weights may be subject to change without prior notice.