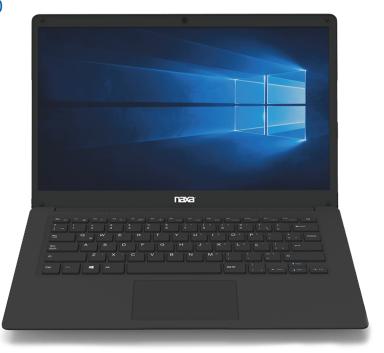

## Microsoft Windows® 10 Operating System

Multi Touch Track Pad

Micro SD

Built-in USB

Slim & Sleek Design

Long Battery

Built-in Wi-Fi

## **FEATURES:**

- 14.1" Pro Series Laptop with Windows® 10 operating system, built-in 2.4 GHz processor, 64GB of internal storage and 4 GB of RAM
- Powerful Dual Core 2.4 processor and 4 GB of RAM lays endless entertainment options at your fingertips
- Enjoy entertainment to the fullest thanks to the high-quality 1920 x 1080 HD IPS screen resolution
- HDD external memory slot offers further versatility in everyday usage effectively giving your optional memory of up to 2TB
- Microsoft Office® 30-day trial bundle included for endless computing and office needs
- Naxa's Pro Series Laptop is the perfect traveling companion. It is compact and lightweight, with great battery life, making it great for use both at home, office, or while traveling
- Front 2.0M cameras make it convenient to take pictures or video chat
- · Headphone output offers you a private, high-quality audio experience whether you're at home or out in public
- Connect to external devices wirelessly via Bluetooth® 4.0
- Accessories included: UL approved power adapter, User manual
- Product Dimensions: 12.83" x 8.52" x 0.60"
- UPC: 840005016244
- \* For more detailed information about this product including set up information, please download the Setup sheet for this item from the Naxa site.
- \* Features, specifications, measurements and weights may be subject to change without prior notice.