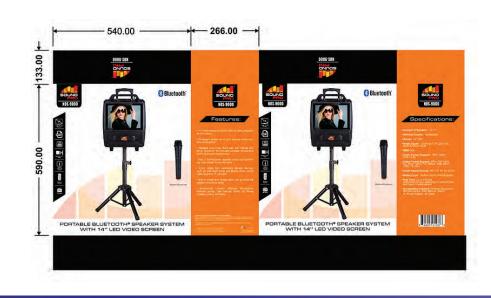

## Portable Bluetooth® Speaker System with 14" LED Video Screen Model: NDS-9000

Media Card

Microphone Included

Stand Included

REMOTE

- 14" video display provides high-res video playback for all to enjoy
- Wirelessly stream all of your favorite media content via Bluetooth®
- Release your inner Rock star with friends and family thanks to the included wireless microphone and built-in audio input/output
- Start the party off right with the LED light and light switch
- Two 5" full-frequency speakers pump out room-filling, high-quality audio with ease
- Enjoy media from removable storage devices, such as USB flash drives and Media cards via the USB input and TF card slot
- Built-in trolley and wheels allow you to move the speaker anywhere easily
- Accessories included: Wireless Microphone, Remote control, User manual, Stand, A/V cable, UL Power adapter
- Product Dimensions: 15.00" x 9.45" x 21.65"
- UPC: 840005015766