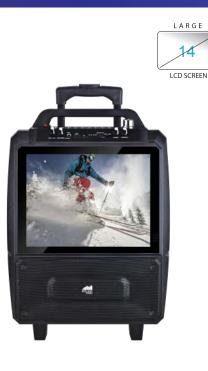

## Portable Bluetooth® Speaker System with 14" LED Video Screen Model: NDS-9000

Media Card

Microphone Included

Stand Included

REMOTE

- 14" video display provides high-res video playback for all to enjoy
- Wirelessly stream all of your favorite media content via Bluetooth®
- Release your inner Rock star with friends and family thanks to the included wireless microphone and built-in audio input/output
- Start the party off right with the LED light and light switch
- Two 5" full-frequency speakers pump out room-filling, high-quality audio with ease
- Enjoy media from removable storage devices, such as USB flash drives and Media cards via the USB input and TF card slot
- Built-in trolley and wheels allow you to move the speaker anywhere easily
- Accessories included: Wireless Microphone, Remote control, User manual, Stand, A/V cable, UL Power adapter
- Product Dimensions: 15.00" x 9.45" x 21.65"
- UPC: 840005015766