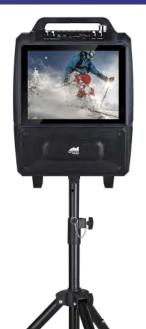

## Portable Bluetooth® Speaker System with 14" LED Video Screen Model: NDS-9000

Media Card

Microphone Included

Stand Included

REMOTE

- 14" video display provides high-res video playback for all to enjoy
- Wirelessly stream all of your favorite media content via Bluetooth®
- Release your inner Rock star with friends and family thanks to the included wireless microphone and built-in audio input/output
- Start the party off right with the LED light and light switch
- Two 5" full-frequency speakers pump out room-filling, high-quality audio with ease
- Enjoy media from removable storage devices, such as USB flash drives and Media cards via the USB input and TF card slot
- Built-in trolley and wheels allow you to move the speaker anywhere easily
- Accessories included: Wireless Microphone, Remote control, User manual, Stand, A/V cable, UL Power adapter
- Product Dimensions: 15.00" x 9.45" x 21.65"
- UPC: 840005015766