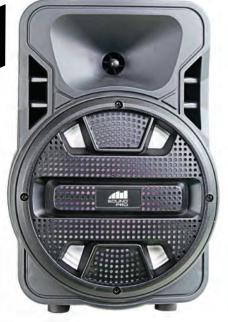

## Dual 8" Bluetooth True Wireless Sync Party Speakers with Disco Light Combo

Model: NDS-8006D

Connect Two of the Same Speaker wirelessly with One Bluetooth® Source TRUE WIRELESS

- 2-in-1 speaker bundle gives you two high-quality Bluetooth® speakers with wireless TWS sync function
- Wirelessly stream all of your favorite media content via Bluetooth®
- · Connect speakers with ease thanks to TWS function, allowing you to sync speakers up to 33 feet from each other without any wires
- LED (Red) Display make for an easy-to-use user experience
- Release your inner Rock star with friends and family thanks to the included wired microphone
- Start the party off right with the Disco Light
- Two 8" full-frequency speakers pump out room-filling, high-quality audio with ease
- Enjoy media from removable storage devices, such as USB flash drives and Media cards via the USB input and TF card slot
- Manually connect external media devices via the included auxiliary input jack
- Tune in on all your favorite local radio stations thanks to the FM tuner
- Fully control your entertainment experience with the 3 control knobs
- Accessories included: Wired microphone, Remote control, 2 USB charge cables, UL Power adapter, User manual
- Product Dimensions: 8.6" x 7.5" x 13.7"
- UPC: 840005015476