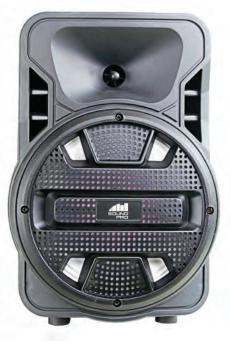

## Dual 8" Bluetooth True Wireless Sync Party Speakers with Disco Light Combo

Model: NDS-8006D

Connect Two of the Same Speaker wirelessly with One Bluetooth® Source TRUE WIRELESS

- 2-in-1 speaker bundle gives you two high-quality Bluetooth® speakers with wireless TWS sync function
- Wirelessly stream all of your favorite media content via Bluetooth®
- · Connect speakers with ease thanks to TWS function, allowing you to sync speakers up to 33 feet from each other without any wires
- LED (Red) Display make for an easy-to-use user experience
- Release your inner Rock star with friends and family thanks to the included wired microphone
- Start the party off right with the Disco Light
- Two 8" full-frequency speakers pump out room-filling, high-quality audio with ease
- Enjoy media from removable storage devices, such as USB flash drives and Media cards via the USB input and TF card slot
- Manually connect external media devices via the included auxiliary input jack
- Tune in on all your favorite local radio stations thanks to the FM tuner
- Fully control your entertainment experience with the 3 control knobs
- Accessories included: Wired microphone, Remote control, 2 USB charge cables, UL Power adapter, User manual
- Product Dimensions: 8.6" x 7.5" x 13.7"
- UPC: 840005015476