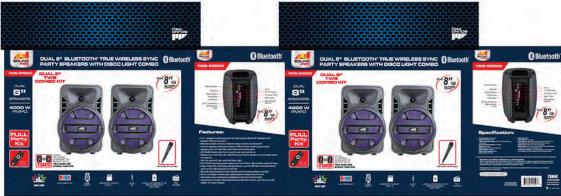

## Dual 8" Bluetooth True Wireless Sync Party Speakers with Disco Light Combo

Model: NDS-8006D

Connect Two of the Same Speaker wirelessly with One Bluetooth® Source TRUE WIRELESS

- 2-in-1 speaker bundle gives you two high-quality Bluetooth® speakers with wireless TWS sync function
- Wirelessly stream all of your favorite media content via Bluetooth®
- · Connect speakers with ease thanks to TWS function, allowing you to sync speakers up to 33 feet from each other without any wires
- LED (Red) Display make for an easy-to-use user experience
- Release your inner Rock star with friends and family thanks to the included wired microphone
- Start the party off right with the Disco Light
- Two 8" full-frequency speakers pump out room-filling, high-quality audio with ease
- Enjoy media from removable storage devices, such as USB flash drives and Media cards via the USB input and TF card slot
- Manually connect external media devices via the included auxiliary input jack
- Tune in on all your favorite local radio stations thanks to the FM tuner
- Fully control your entertainment experience with the 3 control knobs
- Accessories included: Wired microphone, Remote control, 2 USB charge cables, UL Power adapter, User manual
- Product Dimensions: 8.6" x 7.5" x 13.7"
- UPC: 840005015476