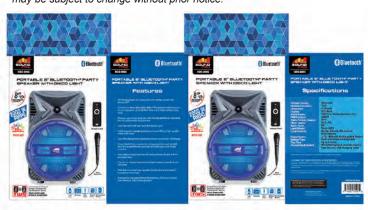

## **FEATURES:**

STEREO FUNCTION

- Wirelessly stream all of your favorite media content via Bluetooth®
- Connect to other Sound Pro NDS-8005 TWS speakers allowing you to sync speakers up to 33 feet from each other without any wires
- · Release your inner Rock star with friends and family thanks to the included wired microphone

Blue

- Start the party off right with the Disco Light
- Full-frequency speakers pump out room-filling, high-quality audio with ease
- User-friendly operator experience thanks to the clear LED display
- Enjoy media from removable storage devices, such as USB flash drives and TF cards via the USB input and TF card slot
- Manualy connect to external media devices via the 3.5mm auxiliary input
- Tune in on all your favorite local radio stations thanks to the FM tuner
- Take full control of your speaker thanks to the included 3 master control knobs
- Accessories included: Wired microphone, Remote control, USB charge cable, User manual
- Product Dimensions: 9.5" x 8.1" x 13.5"
- UPC: 840005015469 Black/Blue, 840005015544 Black/Grav
- \* For more detailed information about this product including set up information, please download the Setup sheet for this item from the Naxa site.
- \* Features, specifications, measurements and weights may be subject to change without prior notice.