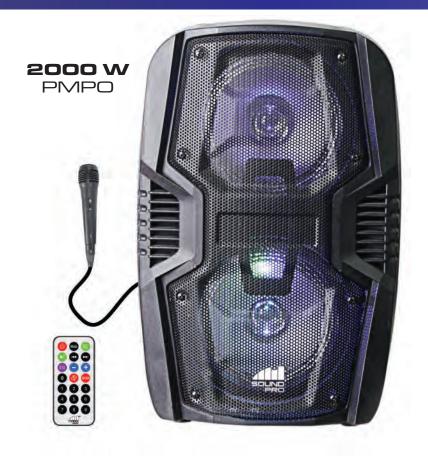

## **FEATURES:**

- TWS Function: Connect Two Speakers with One Bluetooth® Source
- Bluetooth® functionality allows you to wirelessly enjoy all of your favorite music from external devices
- Room-filling power, the LED party speakers fill any room with crystal clear audio
- LED (Red) display makes for an easily legible and user-friendly experience
- Built-in USB port and memory card slot allows you to stream music from storage devices with ease
- Built-in FM radio gives you immediate access to all of your favorite local stations
- Manually connect external media devices for a seamless audio connection via the built-in 3.5mm auxiliary port
- Accessories included: Wired microphone, Remote control, UL power adapter, User manual
- Product Dimensions: 10.3" x 8.2" x 16.2"
- UPC: 840005015377
- \* Battery life may vary based on volume level & type of usage.
- \* For more detailed information about this product including set up information, please download the Setup sheet for this item from the Naxa site.
- \* Features, specifications, measurements and weights may be subject to change without prior notice.