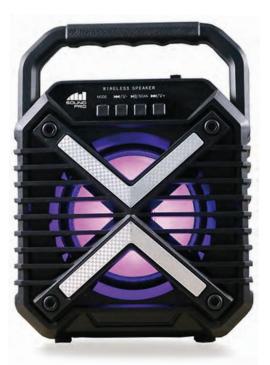

## **FEATURES:**

- Bluetooth® 5.0 functionality allows you to wirelessly stream all your favorite entertainment content from Bluetooth-enabled devices in high-quality audio
- Connect to other Naxa NDS-4001 TWS speakers allowing you to sync speakers up to 15 feet from each other without any wires
- Start the party off right with the Disco Light
- Play media from removable storage devices, such as TF memory cards and USB flash drives thanks to the built-in TF card slot and USB port
- Modern, stylish design and carrying handle make this Bluetooth® speaker a welcome accessory for wherever you go
- High-power speaker produces peerless soft, clear, and dynamic sound
- Tune in on all of your favorite local radio station with the FM radio tuner
- Built-in carrying handle allows you to move the speaker anywhere easily
- Accessories Included: USB charging cable, User manual
- Product Dimensions: 6.50" x 4.50" x 8.75"
- UPC: 840005015889 Black/Silver
- \* For more detailed information about this product including set up information, please download the Setup sheet for this item from the Naxa site.
- \* Features, specifications, measurements and weights may be subject to change without prior notice.