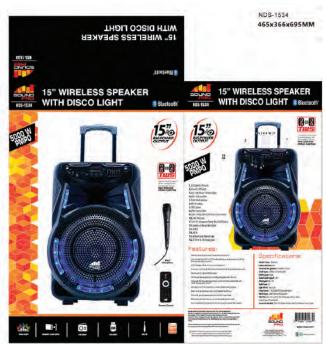

## **FEATURES:**

- Wirelessly stream all of your favorite media content via Bluetooth®
- Connect to other Sound Pro NDS-1534 TWS speakers allowing you to sync speakers up to 33 feet from each other without any wires
- LED (Red) Display make for an easy-to-use user experience
- · Release your inner Rock star with friends and family thanks to the included wired microphone
- · Start the party off right with the Disco Light
- Full-frequency speaker pumps out room-filling, high-quality audio with ease
- Enjoy media from removable storage devices, such as USB flash drives and Media cards via the USB input and TF card slot
- · Manually connect external media devices via the included auxiliary input jack
- Tune in on all your favorite local radio stations thanks to the FM tuner
- Fully control your entertainment experience with the 5 control knobs
- Built-in trolley and wheels allow you to move the speaker anywhere easily
- Accessories included: Wired microphone, Remote control, Power adapter, User manual
- Product Dimensions: 16.8" x 12.7" x 25.9"
- UPC: **840005015681**
- \* For more detailed information about this product including set up information, please download the Setup sheet for this item from the Naxa site.
- \* Features, specifications, measurements and weights may be subject to change without prior notice.