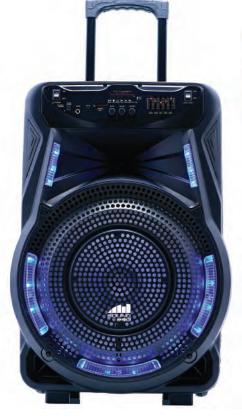

## **FEATURES:**

- Wirelessly stream all of your favorite media content via Bluetooth®
- Connect to other Sound Pro NDS-1534 TWS speakers allowing you to sync speakers up to 33 feet from each other without any wires
- LED (Red) Display make for an easy-to-use user experience
- · Release your inner Rock star with friends and family thanks to the included wired microphone
- · Start the party off right with the Disco Light
- Full-frequency speaker pumps out room-filling, high-quality audio with ease
- Enjoy media from removable storage devices, such as USB flash drives and Media cards via the USB input and TF card slot
- · Manually connect external media devices via the included auxiliary input jack
- Tune in on all your favorite local radio stations thanks to the FM tuner
- Fully control your entertainment experience with the 5 control knobs
- Built-in trolley and wheels allow you to move the speaker anywhere easily
- Accessories included: Wired microphone, Remote control, Power adapter, User manual
- Product Dimensions: 16.8" x 12.7" x 25.9"
- UPC: **840005015681**
- \* For more detailed information about this product including set up information, please download the Setup sheet for this item from the Naxa site.
- \* Features, specifications, measurements and weights may be subject to change without prior notice.