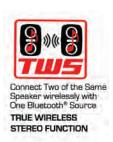

## **FEATURES:**

- Wirelessly stream all of your favorite media content via Bluetooth®
- Connect to other Sound Pro NDS-1517 TWS speakers allowing you to sync speakers up to 33 feet from each other without any wires
- LED (Red) Display make for an easy-to-use user experience
- Release your inner Rock star with friends and family thanks to the included wired microphone
- Start the party off right with the Disco Light
- Full-frequency speakers pump out room-filling, high-quality audio with ease
- · Enjoy media from removable storage devices, such as USB flash drives and Media cards via the USB input and TF card slot
- Manually connect to external media devices via the included auxiliary input jack
- Tune in on all your favorite local radio stations thanks to the FM tuner
- Fully control your entertainment experience with the 5 control knobs
- · Accessories included: Wired microphone, Remote control, UL Power adapter, User manual
- Product Dimensions: 15.4" x 11.25" x 23.05"
- UPC: 840005015933
- \* For more detailed information about this product including set up information, please download the Setup sheet for this item from the Naxa site.
- \* Features, specifications, measurements and weights may be subject to change without prior notice.