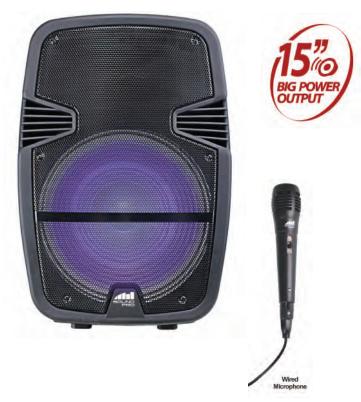

## **FEATURES:**

- Wirelessly stream all of your favorite media content via Bluetooth®
- Connect to other Sound Pro NDS-1517 TWS speakers allowing you to sync speakers up to 33 feet from each other without any wires
- LED (Red) Display make for an easy-to-use user experience
- Release your inner Rock star with friends and family thanks to the included wired microphone
- Start the party off right with the Disco Light
- Full-frequency speakers pump out room-filling, high-quality audio with ease
- · Enjoy media from removable storage devices, such as USB flash drives and Media cards via the USB input and TF card slot
- Manually connect to external media devices via the included auxiliary input jack
- Tune in on all your favorite local radio stations thanks to the FM tuner
- Fully control your entertainment experience with the 5 control knobs
- · Accessories included: Wired microphone, Remote control, UL Power adapter, User manual
- Product Dimensions: 15.4" x 11.25" x 23.05"
- UPC: 840005015933
- \* For more detailed information about this product including set up information, please download the Setup sheet for this item from the Naxa site.
- \* Features, specifications, measurements and weights may be subject to change without prior notice.