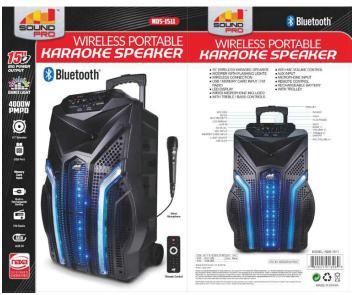

## **FEATURES:**

- 15" Speaker with 1.5" tweeter
- Woofer with Multi-Colored Flashing Lights
- Peak Music Power Output (PMPO): 4,000W
- Inputs: Karaoke 6.3 mm MIC, 3.5 mm AUX
- 4 Control Levels including Master Volume, Treble, Bass, Echo
- Stream music wirelessly from Bluetooth® devices
- Built-in MP3 player supports USB and SD memory cards
- FM radio tuner
- · LED status display
- · Easy-to-use telescoping handle and trolley wheels
- Power: Built-in Rechargeable battery (7.4V, 2.2A), AC power adapter
- Accessories included: Wired microphone, Remote control, AC Power adapter, AUX cable, User manual
- Product Dimensions: 17.4" x 14.5" x 25.5"
- UPC: **840005013069**
- \* For more detailed information about this product including set up information, please download the Setup sheet for this item from the Naxa site.
- \* Features, specifications, measurements and weights may be subject to change without prior notice.