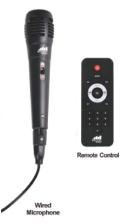

## **FEATURES:**

- 15" Speaker with 1.5" tweeter
- Woofer with Multi-Colored Flashing Lights
- Peak Music Power Output (PMPO): 4,000W
- Inputs: Karaoke 6.3 mm MIC, 3.5 mm AUX
- 4 Control Levels including Master Volume, Treble, Bass, Echo
- Stream music wirelessly from Bluetooth® devices
- Built-in MP3 player supports USB and SD memory cards
- FM radio tuner
- · LED status display
- · Easy-to-use telescoping handle and trolley wheels
- Power: Built-in Rechargeable battery (7.4V, 2.2A), AC power adapter
- Accessories included: Wired microphone, Remote control, AC Power adapter, AUX cable, User manual
- Product Dimensions: 17.4" x 14.5" x 25.5"
- UPC: **840005013069**
- \* For more detailed information about this product including set up information, please download the Setup sheet for this item from the Naxa site.
- \* Features, specifications, measurements and weights may be subject to change without prior notice.