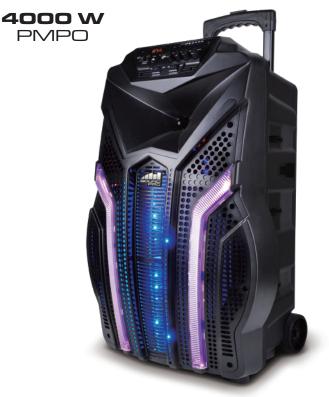

## **FEATURES:**

- 15" Speaker with 1.5" tweeter
- Woofer with Multi-Colored Flashing Lights
- Peak Music Power Output (PMPO): 4,000W
- Inputs: Karaoke 6.3 mm MIC, 3.5 mm AUX
- 4 Control Levels including Master Volume, Treble, Bass, Echo
- Stream music wirelessly from Bluetooth® devices
- Built-in MP3 player supports USB and SD memory cards
- FM radio tuner
- · LED status display
- · Easy-to-use telescoping handle and trolley wheels
- Power: Built-in Rechargeable battery (7.4V, 2.2A), AC power adapter
- Accessories included: Wired microphone, Remote control, AC Power adapter, AUX cable, User manual
- Product Dimensions: 17.4" x 14.5" x 25.5"
- UPC: **840005013069**
- \* For more detailed information about this product including set up information, please download the Setup sheet for this item from the Naxa site.
- \* Features, specifications, measurements and weights may be subject to change without prior notice.