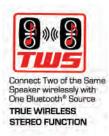

## **FEATURES:**

- Wirelessly stream all of your favorite media content via Bluetooth®
- Connect to other Sound Pro NDS-1235 TWS speakers allowing you to sync speakers up to 33 feet from each other without any wires
- LED (Red) display makes for an easy-to-use user experience
- Release your inner Rock star with friends and family thanks to the included wired microphone
- Start the party off right with the Disco Light
- Full-frequency speaker pumps out room-filling, high-quality audio with ease
- Enjoy media from removable storage devices, such as USB flash drives and Media cards via the USB input and TF card slot
- Manually connect external media devices via the included auxiliary input jack
- Tune in on all your favorite local radio stations thanks to the FM tuner
- Fully control your entertainment experience with the 5 control knobs
- Built-in trolley and wheels allow you to move the speaker anywhere easily
- Accessories included: Wired microphone, Remote control, UL power adapter, User manual
- Product Dimensions: 13.2" x 10.4" x 21.05"
- UPC: 840005015841
- \* Battery life may vary based on volume level & type of usage.
- \* For more detailed information about this product including set up information, please download the Setup sheet for this item from the Naxa site.
- \* Features, specifications, measurements and weights may be subject to change without prior notice.