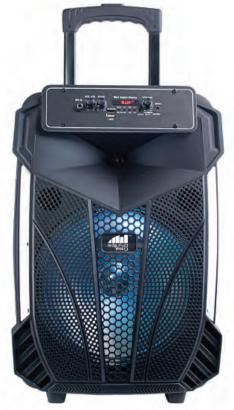

## **FEATURES:**

- Wirelessly stream all of your favorite media content via Bluetooth®
- Connect to other Sound Pro NDS-1235 TWS speakers allowing you to sync speakers up to 33 feet from each other without any wires
- LED (Red) display makes for an easy-to-use user experience
- Release your inner Rock star with friends and family thanks to the included wired microphone
- Start the party off right with the Disco Light
- Full-frequency speaker pumps out room-filling, high-quality audio with ease
- Enjoy media from removable storage devices, such as USB flash drives and Media cards via the USB input and TF card slot
- Manually connect external media devices via the included auxiliary input jack
- Tune in on all your favorite local radio stations thanks to the FM tuner
- Fully control your entertainment experience with the 5 control knobs
- Built-in trolley and wheels allow you to move the speaker anywhere easily
- Accessories included: Wired microphone, Remote control, UL power adapter, User manual
- Product Dimensions: 13.2" x 10.4" x 21.05"
- UPC: 840005015841
- \* Battery life may vary based on volume level & type of usage.
- \* For more detailed information about this product including set up information, please download the Setup sheet for this item from the Naxa site.
- \* Features, specifications, measurements and weights may be subject to change without prior notice.