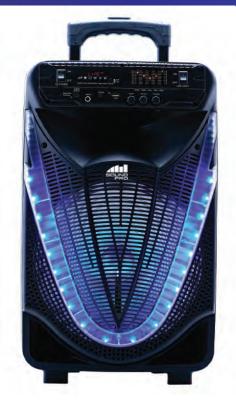

## Portable 12" Bluetooth<sup>®</sup> Party Speaker with Disco Light Model: NDS-1233

## **FEATURES:**

Connect Two of the Same Speaker wirelessly with One Bluetooth® Source TRUE WIRELESS STEREO FUNCTION

- Wirelessly stream all of your favorite media content via Bluetooth®
- Connect to other Sound Pro NDS-1233 TWS speakers allowing you to sync speakers up to 33 feet from each other without any wires
- · LED (Red) Display make for an easy-to-use user experience
- Release your inner Rock star with friends and family thanks to the included wired microphone
- Start the party off right with the Disco Light
- Full-frequency speakers pump out room-filling, high-quality audio with ease
- User-friendly operator experience thanks to the clear LED display
- Enjoy media from removable storage devices, such as USB flash drives and Media cards via the USB input and TF card slot
- Manually connect external media devices via the included auxiliary input jack
- Tune in on all your favorite local radio stations thanks to the FM tuner
- Fully control your entertainment experience with the 5 control knobs
- Built-in trolley and wheels allow you to move the speaker anywhere easily
- Accessories included: Wired microphone, Remote control, Power adapter,
  User manual
- Product Dimensions: 12.8" x 13" x 21.3"
- UPC: 840005015650
- \* For more detailed information about this product including set up information, please download the Setup sheet for this item from the Naxa site.
- \* Features, specifications, measurements and weights may be subject to change without prior notice.