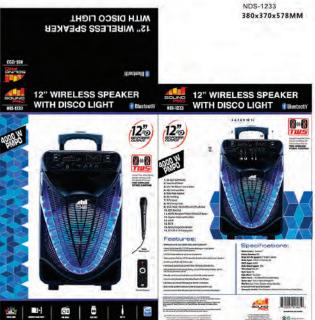

## Portable 12" Bluetooth<sup>®</sup> Party Speaker with Disco Light Model: NDS-1233

## **FEATURES:**

Connect Two of the Same Speaker wirelessly with One Bluetooth® Source TRUE WIRELESS STEREO FUNCTION

- Wirelessly stream all of your favorite media content via Bluetooth®
- Connect to other Sound Pro NDS-1233 TWS speakers allowing you to sync speakers up to 33 feet from each other without any wires
- · LED (Red) Display make for an easy-to-use user experience
- Release your inner Rock star with friends and family thanks to the included wired microphone
- Start the party off right with the Disco Light
- Full-frequency speakers pump out room-filling, high-quality audio with ease
- User-friendly operator experience thanks to the clear LED display
- Enjoy media from removable storage devices, such as USB flash drives and Media cards via the USB input and TF card slot
- Manually connect external media devices via the included auxiliary input jack
- Tune in on all your favorite local radio stations thanks to the FM tuner
- Fully control your entertainment experience with the 5 control knobs
- Built-in trolley and wheels allow you to move the speaker anywhere easily
- Accessories included: Wired microphone, Remote control, Power adapter,
  User manual
- Product Dimensions: 12.8" x 13" x 21.3"
- UPC: 840005015650
- \* For more detailed information about this product including set up information, please download the Setup sheet for this item from the Naxa site.
- \* Features, specifications, measurements and weights may be subject to change without prior notice.