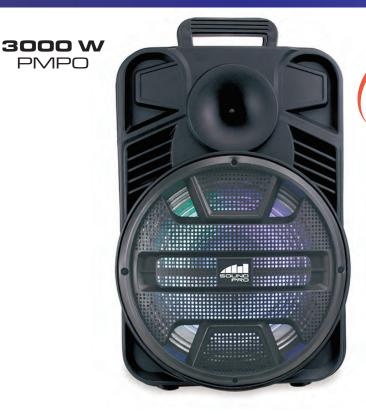

## Portable 12" Bluetooth® Party Speaker with Disco Light Model: NDS-1231

Rechargeable Battery

## **FEATURES:**

- Wirelessly stream all of your favorite media content via Bluetooth<sup>®</sup>
- Connect to other Sound Pro NDS-1231 TWS speakers allowing you to sync speakers up to 33 feet from each other without any wires
- Release your inner Rock star with friends and family thanks to the included wired microphone
- Start the party off right with the Disco Light
- Full-frequency speakers pump out room-filling, high-quality audio with ease
- User-friendly operator experience thanks to the clear LED display
- Enjoy media from removable storage devices, such as USB flash drives and TF cards via the USB input and TF card slot
- Manually connect to external media devices via the 3.5mm auxiliary input
- Tune in on all your favorite local radio stations thanks to the FM tuner
- Take full control of your speaker thanks to the included 3 master control knobs
- Built-in carrying handle allows you to move the speaker anywhere easily
- Accessories included: Wired microphone, Remote control, UL Power adapter, User manual
- Product Dimensions: 13.05" x 10.5" x 19"
- UPC: 840005015490
- \* For more detailed information about this product including set up information, please download the Setup sheet for this item from the Naxa site.
- \* Features, specifications, measurements and weights may be subject to change without prior notice.