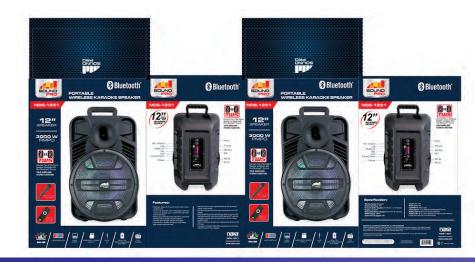

## Portable 12" Bluetooth® Party Speaker with Disco Light Model: NDS-1231

Rechargeable Battery

## **FEATURES:**

- Wirelessly stream all of your favorite media content via Bluetooth<sup>®</sup>
- Connect to other Sound Pro NDS-1231 TWS speakers allowing you to sync speakers up to 33 feet from each other without any wires
- Release your inner Rock star with friends and family thanks to the included wired microphone
- Start the party off right with the Disco Light
- Full-frequency speakers pump out room-filling, high-quality audio with ease
- User-friendly operator experience thanks to the clear LED display
- Enjoy media from removable storage devices, such as USB flash drives and TF cards via the USB input and TF card slot
- Manually connect to external media devices via the 3.5mm auxiliary input
- Tune in on all your favorite local radio stations thanks to the FM tuner
- Take full control of your speaker thanks to the included 3 master control knobs
- Built-in carrying handle allows you to move the speaker anywhere easily
- Accessories included: Wired microphone, Remote control, UL Power adapter, User manual
- Product Dimensions: 13.05" x 10.5" x 19"
- UPC: 840005015490
- \* For more detailed information about this product including set up information, please download the Setup sheet for this item from the Naxa site.
- \* Features, specifications, measurements and weights may be subject to change without prior notice.