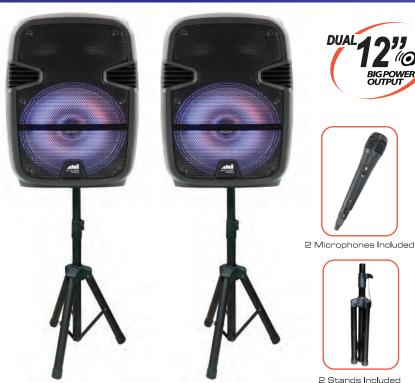

2 Stands Included

REMOTE CONTROL

## **FEATURES:**

Connect Two Speakers wirelessly with One Bluetooth® Source **TRUE WIRELESS STEREO FUNCTION** 

- 2-in-1 2-in-1 speaker bundle gives you two high-quality Bluetooth® speakers with wireless TWS sync function
- Wirelessly stream all of your favorite media content via Bluetooth®
- Connect speakers with ease thanks to TWS function, allowing you to sync speakers up to 33 feet from each other without any wires
- LED (Red) Display make for an easy-to-use user experience
- · Release your inner Rock star with friends and family thanks to the included wired microphone
- Start the party off right with the Disco Light
- Two 8" full-frequency speakers pump out room-filling, high-quality audio with ease
- Enjoy media from removable storage devices, such as USB flash drives and Media cards via the USB input and TF card slot
- Manually connect external media devices via the included auxiliary input jack
- Tune in on all your favorite local radio stations thanks to the FM tuner
- Fully control your entertainment experience with the 3 control knobs
- · Accessories included: 2 Wired microphones, Remote control, 2 Stands, 2 UL Power adapter, User manual
- Product Dimensions: 13.4" x 11.25" x 20"
- UPC: 840005015940
- \* For more detailed information about this product including set up information, please download the Setup sheet for this item from the Naxa site.
- \* Features, specifications, measurements and weights may be subject to change without prior notice.