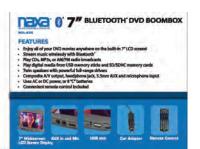

## **FEATURES:**

- Enjoy all of your DVD movies anywhere on the built-in 7" LCD screen!
- Stream music wirelessly with Bluetooth®
- Play CDs, MP3s, or AM/FM radio broadcasts
- Play digital media from USB flash drives and SD/SDHC memory cards
- Twin speakers with powerful full-range drivers
- Composite A/V output, headphone jack, 3.5mm AUX and microphone input
- Power: AC 120V, DC 12V, 8 "C" size batteries (not included)
- Accessories Included: Remote control, A/V cable, AC power cable, DC car cord, User manual
- Product Dimensions: 17.5" x 9" x 5.9"
- UPC: 840005009901
- \* For more detailed information about this product including set up information, please download the Setup sheet for this item from the Naxa site.
- \* Features, specifications, measurements and weights may be subject to change without prior notice.