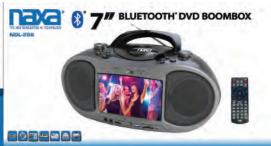

## **FEATURES:**

- Enjoy all of your DVD movies anywhere on the built-in 7" LCD screen!
- Stream music wirelessly with Bluetooth®
- Play CDs, MP3s, or AM/FM radio broadcasts
- Play digital media from USB flash drives and SD/SDHC memory cards
- Twin speakers with powerful full-range drivers
- Composite A/V output, headphone jack, 3.5mm AUX and microphone input
- Power: AC 120V, DC 12V, 8 "C" size batteries (not included)
- Accessories Included: Remote control, A/V cable, AC power cable, DC car cord, User manual
- Product Dimensions: 17.5" x 9" x 5.9"
- UPC: 840005009901
- \* For more detailed information about this product including set up information, please download the Setup sheet for this item from the Naxa site.
- \* Features, specifications, measurements and weights may be subject to change without prior notice.