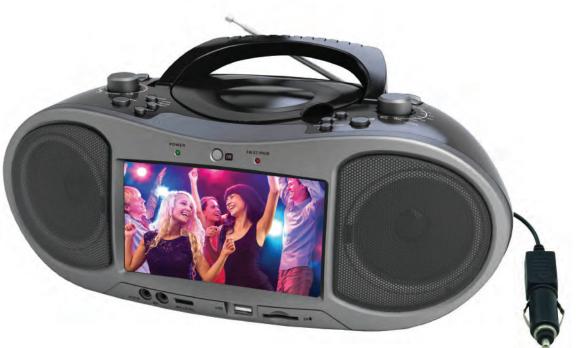

## **FEATURES:**

- Enjoy all of your DVD movies anywhere on the built-in 7" LCD screen!
- Stream music wirelessly with Bluetooth®
- Play CDs, MP3s, or AM/FM radio broadcasts
- Play digital media from USB flash drives and SD/SDHC memory cards
- Twin speakers with powerful full-range drivers
- Composite A/V output, headphone jack, 3.5mm AUX and microphone input
- Power: AC 120V, DC 12V, 8 "C" size batteries (not included)
- Accessories Included: Remote control, A/V cable, AC power cable, DC car cord, User manual
- Product Dimensions: 17.5" x 9" x 5.9"
- UPC: 840005009901
- \* For more detailed information about this product including set up information, please download the Setup sheet for this item from the Naxa site.
- \* Features, specifications, measurements and weights may be subject to change without prior notice.