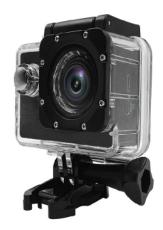

## **FEATURES:**

- A rugged 4K camera that you can take with you no matter where you go
- Built to be waterproof and dust proof right out of the box no additional accessories required
- Capture all the action in super high-res 4K video with the 170° wide-angle lens
- Get the creative shot you want with the Wi-Fi remote trigger (requires a smartphone and the downloadable companion app)
- Share your moments on your large screen TV with the micro HDMI output
- 2.0 inch TFT viewfinder; captures 4K video at 25 fps, 1080p video at 60 fps, and 16MP\* still images
- · Assorted mounting accessories included
- Product Dimensions: 2.33" x 1.23" x 1.61"
- UPC: 840005014615
- \* Maximum interpolated resolution.
- \* For more detailed information about this product including set up information, please download the Setup sheet for this item from the Naxa site.
- \* Features, specifications, measurements and weights may be subject to change without prior notice.