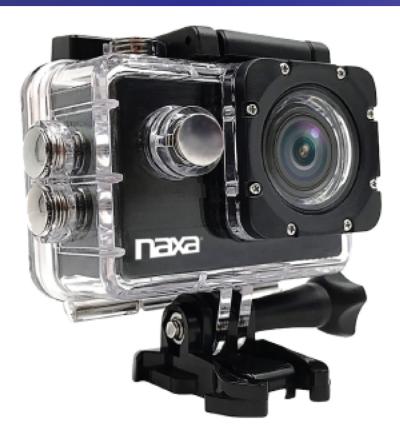

## **FEATURES:**

- A rugged 4K camera that you can take with you no matter where you go
- Built to be waterproof and dust proof right out of the box no additional accessories required
- Capture all the action in super high-res 4K video with the 170° wide-angle lens
- Get the creative shot you want with the Wi-Fi remote trigger (requires a smartphone and the downloadable companion app)
- Share your moments on your large screen TV with the micro HDMI output
- 2.0 inch TFT viewfinder; captures 4K video at 25 fps, 1080p video at 60 fps, and 16MP\* still images
- · Assorted mounting accessories included
- Product Dimensions: 2.33" x 1.23" x 1.61"
- UPC: 840005014615
- \* Maximum interpolated resolution.
- \* For more detailed information about this product including set up information, please download the Setup sheet for this item from the Naxa site.
- \* Features, specifications, measurements and weights may be subject to change without prior notice.