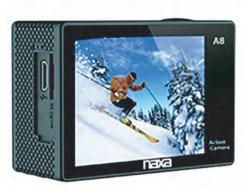

## **FEATURES:**

- A rugged camera that you can take with you no matter where you go
- Built to be waterproof and dust proof right out of the box no additional accessories required
- Capture all the action in HD video with the 120° super wide angle lens
- 2-inch TFT LCD viewfinder; captures 1080P video at 30 fps and 12 MP still images (max. interpolated)
- Store all your adventures on a MicroSD/Micro SDHC (up to 32GB not included)
- Power Source: Rechargeable battery (900 mAh), USB charge
- Assorted mounting accessories included
- Product Dimensions: 2.33" x 1.13" x 1.61"
- UPC: **840005014455**
- \* Maximum interpolated resolution.
- \* For more detailed information about this product including set up information, please download the Setup sheet for this item from the Naxa site.
- \* Features, specifications, measurements and weights may be subject to change without prior notice.