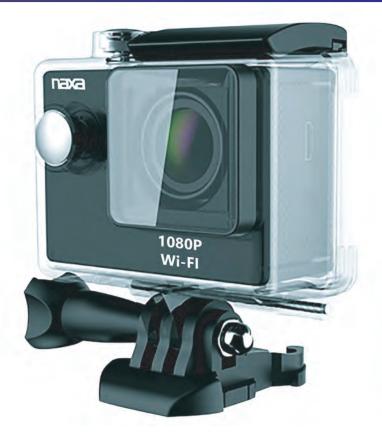

## **FEATURES:**

- A rugged camera that you can take with you no matter where you go
- Built to be waterproof and dust proof right out of the box no additional accessories required
- Capture all the action in HD video with the 120° super wide angle lens
- 2-inch TFT LCD viewfinder; captures 1080P video at 30 fps and 12 MP still images (max. interpolated)
- Store all your adventures on a MicroSD/Micro SDHC (up to 32GB not included)
- Power Source: Rechargeable battery (900 mAh), USB charge
- Assorted mounting accessories included
- Product Dimensions: 2.33" x 1.13" x 1.61"
- UPC: **840005014455**
- \* Maximum interpolated resolution.
- \* For more detailed information about this product including set up information, please download the Setup sheet for this item from the Naxa site.
- \* Features, specifications, measurements and weights may be subject to change without prior notice.