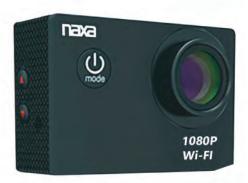

## **FEATURES:**

- A rugged camera that you can take with you no matter where you go
- Built to be waterproof and dust proof right out of the box no additional accessories required
- Capture all the action in HD video with the 120° super wide angle lens
- 2-inch TFT LCD viewfinder; captures 1080P video at 30 fps and 12 MP still images (max. interpolated)
- Store all your adventures on a MicroSD/Micro SDHC (up to 32GB not included)
- Power Source: Rechargeable battery (900 mAh), USB charge
- Assorted mounting accessories included
- Product Dimensions: 2.33" x 1.13" x 1.61"
- UPC: **840005014455**
- \* Maximum interpolated resolution.
- \* For more detailed information about this product including set up information, please download the Setup sheet for this item from the Naxa site.
- \* Features, specifications, measurements and weights may be subject to change without prior notice.