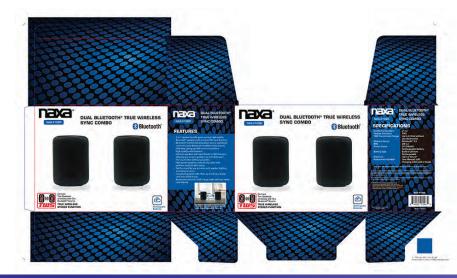

## **FEATURES:**

- 2-in-1 speaker bundle gives you two high-quality Bluetooth® speakers with wireless TWS sync function
- Bluetooth® 5.0 functionality allows you to seamlessly connect to your Bluetooth-enabled media devices with ease, giving you full access to countless high-quality entertainment
- Connect speakers with ease thanks to TWS function, allowing you to sync speakers up to 33 feet apart from each other without any wires
- High-power speakers easily fill any room with peerless audio for all to enjoy
- Set the mood for any occasion with speaker lighting according to music
- Long-lasting battery life offers up to 2 hours of play time from a full charge
- Accessories included: USB charge cable with two heads, User manual
- Product Dimensions: 3.25" x 3.25" x 4.5"
- UPC: 840005015834
- \* For more detailed information about this product including set up information, please download the Setup sheet for this item from the Naxa site.
- \* Features, specifications, measurements and weights may be subject to change without prior notice.