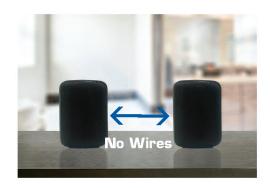

Connect Two of the Same Speaker wirelessly with One Bluetooth® Source TRUE WIRELESS STEREO FUNCTION

## **FEATURES:**

- 2-in-1 speaker bundle gives you two high-quality Bluetooth® speakers with wireless TWS sync function
- Bluetooth® 5.0 functionality allows you to seamlessly connect to your Bluetooth-enabled media devices with ease, giving you full access to countless high-quality entertainment
- Connect speakers with ease thanks to TWS function, allowing you to sync speakers up to 33 feet apart from each other without any wires
- High-power speakers easily fill any room with peerless audio for all to enjoy
- Set the mood for any occasion with speaker lighting according to music
- Long-lasting battery life offers up to 2 hours of play time from a full charge
- Accessories included: USB charge cable with two heads, User manual
- Product Dimensions: 3.25" x 3.25" x 4.5"
- UPC: 840005015834
- \* For more detailed information about this product including set up information, please download the Setup sheet for this item from the Naxa site.
- \* Features, specifications, measurements and weights may be subject to change without prior notice.