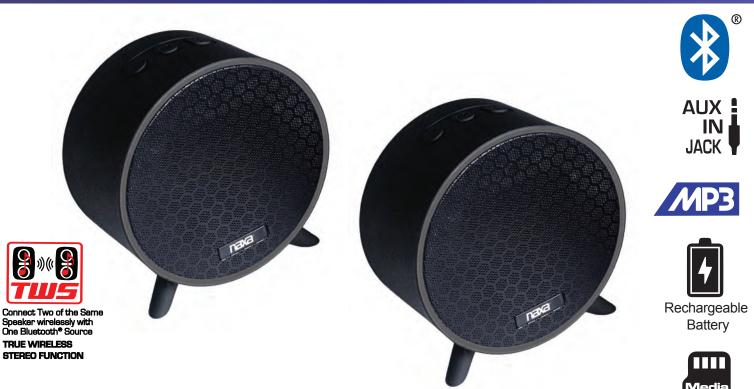

## Dual Bluetooth<sup>®</sup> True Wireless Sync Speakers Combo Model: NAS-3106D

Card

## **FEATURES:**

- 2-in-1 speaker bundle gives you two high-quality Bluetooth® speakers with wireless TWS sync function
- Bluetooth<sup>®</sup> 5.0 functionality allows you to seamlessly connect to your Bluetooth-enabled media devices with ease, giving you full access to countless high-quality entertainment
- Connect speakers with ease thanks to TWS function, allowing you to sync speakers up to 10 feet apart from each other without any wires
- · High-power speakers easily fill any room with peerless audio for all to enjoy
- · Long-lasting battery life offers up to 3 hours of play time from a full charge
- Accessories included: USB charge cable x 2, User manual
- Product Dimensions: 4.9" x 3.5" x 5"
- UPC: 840005015568
- \* For more detailed information about this product including set up information, please download the Setup sheet for this item from the Naxa site.
- \* Features, specifications, measurements and weights may be subject to change without prior notice.