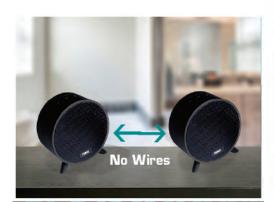

## **FEATURES:**

- 2-in-1 speaker bundle gives you two high-quality Bluetooth® speakers with wireless TWS sync function
- Bluetooth<sup>®</sup> 5.0 functionality allows you to seamlessly connect to your Bluetooth-enabled media devices with ease, giving you full access to countless high-quality entertainment
- Connect speakers with ease thanks to TWS function, allowing you to sync speakers up to 10 feet apart from each other without any wires
- · High-power speakers easily fill any room with peerless audio for all to enjoy
- · Long-lasting battery life offers up to 3 hours of play time from a full charge
- Accessories included: USB charge cable x 2, User manual
- Product Dimensions: 4.9" x 3.5" x 5"
- UPC: 840005015568
- \* For more detailed information about this product including set up information, please download the Setup sheet for this item from the Naxa site.
- \* Features, specifications, measurements and weights may be subject to change without prior notice.