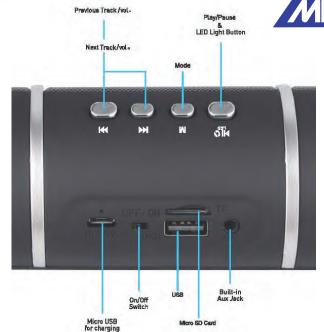

## **FEATURES:**

- Multicolor LED lighting effects pulse to the beat of the music
- Stereo speakers deliver outstanding power and sound (6W RMS)
- Stream music wirelessly from your Bluetooth® devices or connect with the included 3.5mm AUX audio cable
- · Plays MP3s from USB flash drives or microSD memory cards
- · Built-in FM radio
- Power: Built-in rechargeable battery (1200 mAh), USB charge (DC 5V)
- Accessories included: USB charge cable, 3.5mm AUX cable, User manual
- Product Dimensions: 11.65" x 2.3" x 2.4"
- UPC: 840005013670
- \* For more detailed information about this product including set up information, please download the Setup sheet for this item from the Naxa site.
- \* Features, specifications, measurements and weights may be subject to change without prior notice.