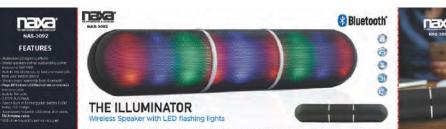

## **FEATURES:**

- Multicolor LED lighting effects pulse to the beat of the music
- Stereo speakers deliver outstanding power and sound (6W RMS)
- Stream music wirelessly from your Bluetooth® devices or connect with the included 3.5mm AUX audio cable
- · Plays MP3s from USB flash drives or microSD memory cards
- · Built-in FM radio
- Power: Built-in rechargeable battery (1200 mAh), USB charge (DC 5V)
- Accessories included: USB charge cable, 3.5mm AUX cable, User manual
- Product Dimensions: 11.65" x 2.3" x 2.4"
- UPC: 840005013670
- \* For more detailed information about this product including set up information, please download the Setup sheet for this item from the Naxa site.
- \* Features, specifications, measurements and weights may be subject to change without prior notice.