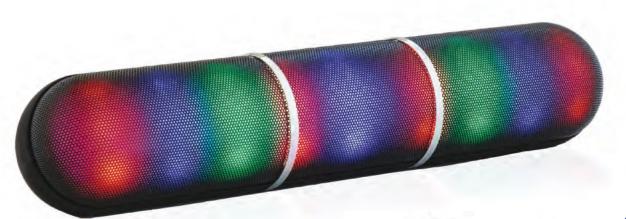

## **FEATURES:**

- Multicolor LED lighting effects pulse to the beat of the music
- Stereo speakers deliver outstanding power and sound (6W RMS)
- Stream music wirelessly from your Bluetooth® devices or connect with the included 3.5mm AUX audio cable
- · Plays MP3s from USB flash drives or microSD memory cards
- · Built-in FM radio
- Power: Built-in rechargeable battery (1200 mAh), USB charge (DC 5V)
- Accessories included: USB charge cable, 3.5mm AUX cable, User manual
- Product Dimensions: 11.65" x 2.3" x 2.4"
- UPC: 840005013670
- \* For more detailed information about this product including set up information, please download the Setup sheet for this item from the Naxa site.
- \* Features, specifications, measurements and weights may be subject to change without prior notice.