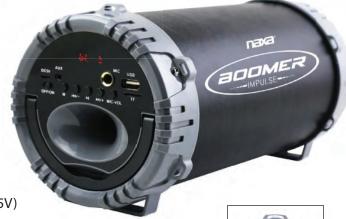

- · Powerful stereo speakers and dedicated subwoofer
- Multicolor LED effects on the speaker driver
- Stream music wirelessly from your Bluetooth® enabled smartphone, tablet, or laptop
- Plays MP3s directly from USB flash drives or microSD cards (32 GB max)
- Use as a speakerphone with a connected smartphone
- Built-in FM Radio
- 3.5mm AUX connector and 6.3mm MIC line input
- Power: Built-in Rechargeable battery (800 mAh), USB charge (DC 5V)
- Accessories included: USB charge cable, 3.5mm AUX cable, Carrying strap, User manual
- Product Dimensions: 10.2" x 5.5" x 5"
- UPC: 840005011751 Black/Blue 840005011775 Black/Gray 840005011782 Black/Red
- \* For more detailed information about this product including set up information, please download the Setup sheet for this item from the Naxa site.
- \* Features, specifications, measurements and weights may be subject to change without prior notice.