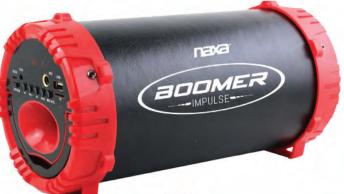

- · Powerful stereo speakers and dedicated subwoofer
- Multicolor LED effects on the speaker driver
- Stream music wirelessly from your Bluetooth® enabled smartphone, tablet, or laptop
- Plays MP3s directly from USB flash drives or microSD cards (32 GB max)
- Use as a speakerphone with a connected smartphone
- Built-in FM Radio
- 3.5mm AUX connector and 6.3mm MIC line input
- Power: Built-in Rechargeable battery (800 mAh), USB charge (DC 5V)
- Accessories included: USB charge cable, 3.5mm AUX cable, Carrying strap, User manual
- Product Dimensions: 10.2" x 5.5" x 5"
- UPC: 840005011751 Black/Blue 840005011775 Black/Gray 840005011782 Black/Red
- \* For more detailed information about this product including set up information, please download the Setup sheet for this item from the Naxa site.
- \* Features, specifications, measurements and weights may be subject to change without prior notice.