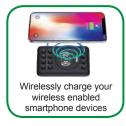

## **FEATURES:**

- Wireless charging pad allows you to charge your devices wirelessly
- Portable battery pack provides 10000mAh of power when you need it most
- Suction grips hold your devices firmly in place during use
- USB port allows you to manually connect in multiple ways and charge while on the move
- Ultra-Compact design makes it easy to keep power with you always
- Four stage battery status indicator
- Recharge the battery pack with the included micro USB cable
- Product Dimensions: 2.65" x 4" x 1"
- UPC: 840005015797
- \* For more detailed information about this product including set up information, please download the Setup sheet for this item from the Naxa site.
- \* Features, specifications, measurements and weights may be subject to change without prior notice.