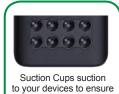

2 in 1 wireless + USB charging

a secure grip during usage

## **FEATURES:**

- Wireless charging pad allows you to charge your devices wirelessly
- Portable battery pack provides 10000mAh of power when you need it most
- Suction grips hold your devices firmly in place during use
- USB port allows you to manually connect in multiple ways and charge while on the move
- Ultra-Compact design makes it easy to keep power with you always
- Four stage battery status indicator
- Recharge the battery pack with the included micro USB cable
- Product Dimensions: 2.65" x 4" x 1"
- UPC: 840005015797
- \* For more detailed information about this product including set up information, please download the Setup sheet for this item from the Naxa site.
- \* Features, specifications, measurements and weights may be subject to change without prior notice.