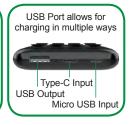

## **FEATURES:**

- Wireless charging pad allows you to charge your devices wirelessly
- Portable battery pack provides 10000mAh of power when you need it most
- Suction grips hold your devices firmly in place during use
- USB port allows you to manually connect in multiple ways and charge while on the move
- Ultra-Compact design makes it easy to keep power with you always
- Four stage battery status indicator
- Recharge the battery pack with the included micro USB cable
- Product Dimensions: 2.65" x 4" x 1"
- UPC: 840005015797
- \* For more detailed information about this product including set up information, please download the Setup sheet for this item from the Naxa site.
- \* Features, specifications, measurements and weights may be subject to change without prior notice.