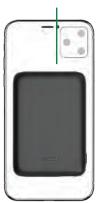

## **FEATURES:**

- Wireless charging pad allows you to charge your devices wirelessly
- Portable battery pack provides 10000mAh of power when you need it most
- Suction grips hold your devices firmly in place during use
- USB port allows you to manually connect in multiple ways and charge while on the move
- Ultra-Compact design makes it easy to keep power with you always
- Four stage battery status indicator
- Recharge the battery pack with the included micro USB cable
- Product Dimensions: 2.65" x 4" x 1"
- UPC: 840005015797
- \* For more detailed information about this product including set up information, please download the Setup sheet for this item from the Naxa site.
- \* Features, specifications, measurements and weights may be subject to change without prior notice.