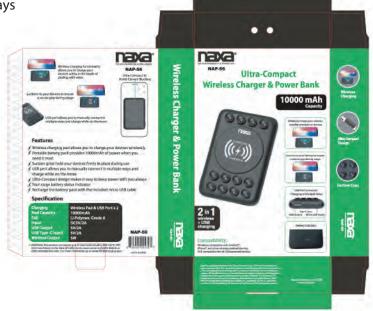

2 in 1 wireless + USB charging

a secure grip during usage

## **FEATURES:**

- Wireless charging pad allows you to charge your devices wirelessly
- Portable battery pack provides 10000mAh of power when you need it most
- Suction grips hold your devices firmly in place during use
- USB port allows you to manually connect in multiple ways and charge while on the move
- Ultra-Compact design makes it easy to keep power with you always
- Four stage battery status indicator
- Recharge the battery pack with the included micro USB cable
- Product Dimensions: 2.65" x 4" x 1"
- UPC: 840005015797
- \* For more detailed information about this product including set up information, please download the Setup sheet for this item from the Naxa site.
- \* Features, specifications, measurements and weights may be subject to change without prior notice.