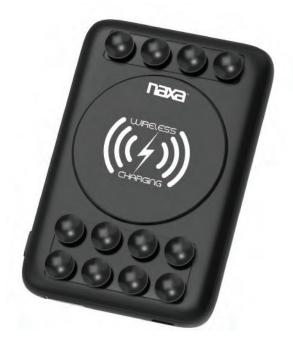

2 in 1 wireless + USB charging

a secure grip during usage

## **FEATURES:**

- Wireless charging pad allows you to charge your devices wirelessly
- Portable battery pack provides 10000mAh of power when you need it most
- Suction grips hold your devices firmly in place during use
- USB port allows you to manually connect in multiple ways and charge while on the move
- Ultra-Compact design makes it easy to keep power with you always
- Four stage battery status indicator
- Recharge the battery pack with the included micro USB cable
- Product Dimensions: 2.65" x 4" x 1"
- UPC: 840005015797
- \* For more detailed information about this product including set up information, please download the Setup sheet for this item from the Naxa site.
- \* Features, specifications, measurements and weights may be subject to change without prior notice.