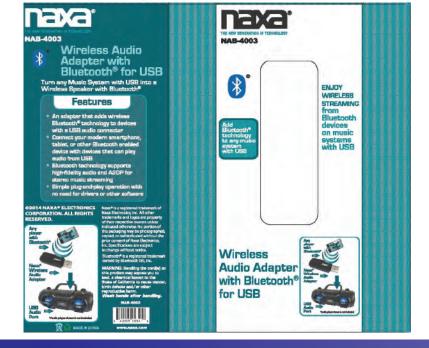

## Wireless Audio Adapter with Bluetooth® for USB Connectors Model: NAB-4003

Any

- An adapter that adds wireless Bluetooth® technology to devices with a USB audio connector
- Connect your modern smartphone, tablet, or other Bluetooth<sup>®</sup> enabled device with devices that can play audio from USB
- Bluetooth<sup>®</sup> technology supports high-fidelity audio and A2DP for stereo music streaming
- Simple plug-and-play operation with no need for drivers or other software
- Product Dimensions: 1.9" x 0.8" x 0.3"
- UPC: 840005008416