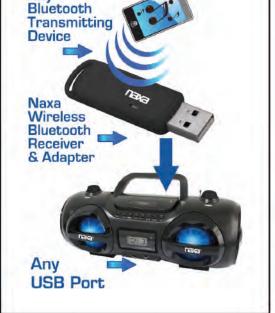

## Wireless Audio Adapter with Bluetooth® for USB Connectors Model: NAB-4003

Any

- An adapter that adds wireless Bluetooth® technology to devices with a USB audio connector
- Connect your modern smartphone, tablet, or other Bluetooth<sup>®</sup> enabled device with devices that can play audio from USB
- Bluetooth<sup>®</sup> technology supports high-fidelity audio and A2DP for stereo music streaming
- Simple plug-and-play operation with no need for drivers or other software
- Product Dimensions: 1.9" x 0.8" x 0.3"
- UPC: 840005008416