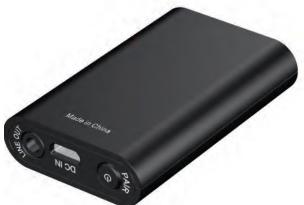

## **FEATURES:**

- An adapter that adds wireless Bluetooth® technology to any device with an AUX input connector
- Connect your modern smartphone, tablet, or other Bluetooth® enabled device to any 3.5mm audio input jack
- Bluetooth® v3.0 EDR with A2DP
- Charges over micro USB
- Power: Built-in rechargeable battery (180mAh) provides up to 6 hours of play time
- Rechargeable Battery: 3.7V/180mAh
- Accessories included: Micro USB cable, 3.5mm AUX cable, User manual
- Product Dimensions: 2.32" x 1.53" x 0.51"
- UPC: 840005007532
- \* For more detailed information about this product including set up information, please download the Setup sheet for this item from the Naxa site.
- \* Features, specifications, measurements and weights may be subject to change without prior notice.