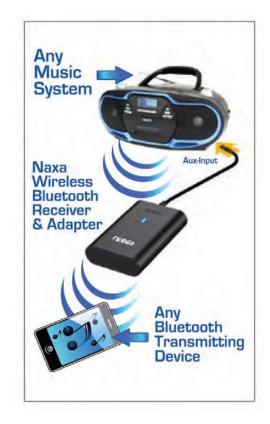

## **FEATURES:**

- An adapter that adds wireless Bluetooth® technology to any device with an AUX input connector
- Connect your modern smartphone, tablet, or other Bluetooth® enabled device to any 3.5mm audio input jack
- Bluetooth® v3.0 EDR with A2DP
- Charges over micro USB
- Power: Built-in rechargeable battery (180mAh) provides up to 6 hours of play time
- Rechargeable Battery: 3.7V/180mAh
- Accessories included: Micro USB cable, 3.5mm AUX cable, User manual
- Product Dimensions: 2.32" x 1.53" x 0.51"
- UPC: 840005007532
- \* For more detailed information about this product including set up information, please download the Setup sheet for this item from the Naxa site.
- \* Features, specifications, measurements and weights may be subject to change without prior notice.