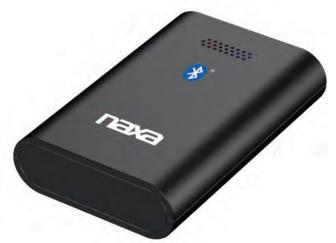

## **FEATURES:**

- An adapter that adds wireless Bluetooth® technology to any device with an AUX input connector
- Connect your modern smartphone, tablet, or other Bluetooth® enabled device to any 3.5mm audio input jack
- Bluetooth® v3.0 EDR with A2DP
- Charges over micro USB
- Power: Built-in rechargeable battery (180mAh) provides up to 6 hours of play time
- Rechargeable Battery: 3.7V/180mAh
- Accessories included: Micro USB cable, 3.5mm AUX cable, User manual
- Product Dimensions: 2.32" x 1.53" x 0.51"
- UPC: 840005007532
- \* For more detailed information about this product including set up information, please download the Setup sheet for this item from the Naxa site.
- \* Features, specifications, measurements and weights may be subject to change without prior notice.