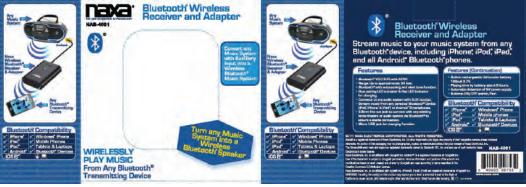

## **FEATURES:**

- An adapter that adds wireless Bluetooth® technology to any device with an AUX input connector
- Connect your modern smartphone, tablet, or other Bluetooth® enabled device to any 3.5mm audio input jack
- Bluetooth® v3.0 EDR with A2DP
- Charges over micro USB
- Power: Built-in rechargeable battery (180mAh) provides up to 6 hours of play time
- Rechargeable Battery: 3.7V/180mAh
- Accessories included: Micro USB cable, 3.5mm AUX cable, User manual
- Product Dimensions: 2.32" x 1.53" x 0.51"
- UPC: 840005007532
- \* For more detailed information about this product including set up information, please download the Setup sheet for this item from the Naxa site.
- \* Features, specifications, measurements and weights may be subject to change without prior notice.