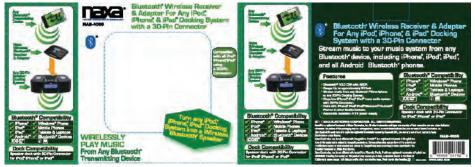

## **FEATURES:**

- An adapter that adds wireless Bluetooth® V4.2 technology to 30-pin docks made for iPod® and iPhone®
- Connect your modern smartphone, tablet, or other Bluetooth® enabled device with old speaker docks and other accessories made for iPod® and iPhone®
- Bluetooth v3.0 EDR with A2DP
- Blue pairing LED indicator
- Automatic detection of 5V power supply
- Product Dimensions: 2.00" x 0.50" x 1.38"
- UPC: 840005007525
- \* For more detailed information about this product including set up information, please download the Setup sheet for this item from the Naxa site.
- \* Features, specifications, measurements and weights may be subject to change without prior notice.