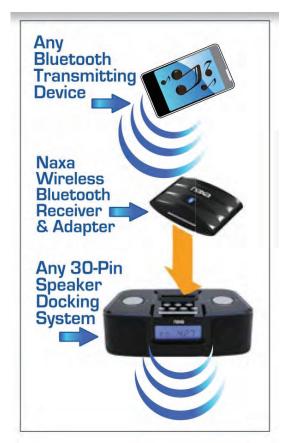

## **FEATURES:**

- An adapter that adds wireless Bluetooth® V4.2 technology to 30-pin docks made for iPod® and iPhone®
- Connect your modern smartphone, tablet, or other Bluetooth® enabled device with old speaker docks and other accessories made for iPod® and iPhone®
- Bluetooth v3.0 EDR with A2DP
- Blue pairing LED indicator
- Automatic detection of 5V power supply
- Product Dimensions: 2.00" x 0.50" x 1.38"
- UPC: 840005007525
- \* For more detailed information about this product including set up information, please download the Setup sheet for this item from the Naxa site.
- \* Features, specifications, measurements and weights may be subject to change without prior notice.