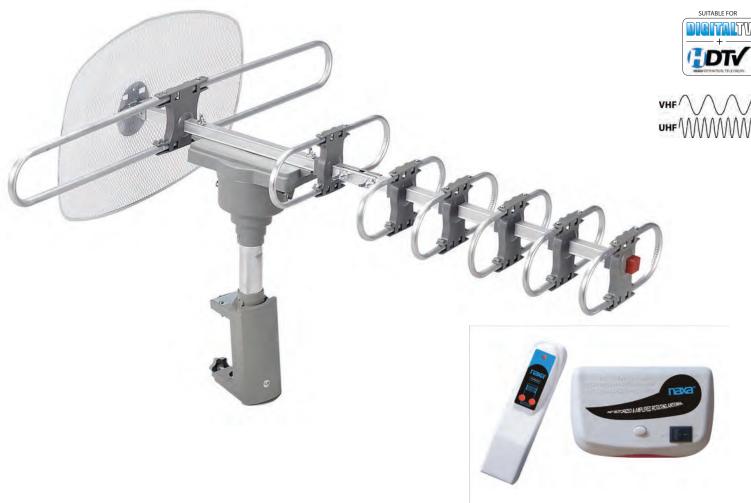

## High Powered Amplified Motorized Outdoor Antenna Suitable for HDTV and ATSC Digital Television Model: NAA-351

## **FEATURES:**

- · Amplified HDTV digital antenna for outdoor installation with a slim & modern profile
- · Motorized antenna rotates 360 degrees
- · Large size improves reception, picture and sound quality
- · Frequency compatibility: UHF/VHF/FM
- Frequency range: VHF: 45-230 MHz, UHF: 470-860 MHz
- Power Source: AC 110V adapter
- 1 x AAA Battery (for Remote control, not included)
- Accessories included: Wireless rotation control, Remote control, easy-installation bracket, 50-feet coaxial cable, plastic safety ties, and cable straps
- Product Dimensions: 27.95" x 22.24" x 17.23"
- UPC: 840005008232
- \* For more detailed information about this product including set up information, please download the Setup sheet for this item from the Naxa site.
- \* Features, specifications, measurements and weights may be subject to change without prior notice.