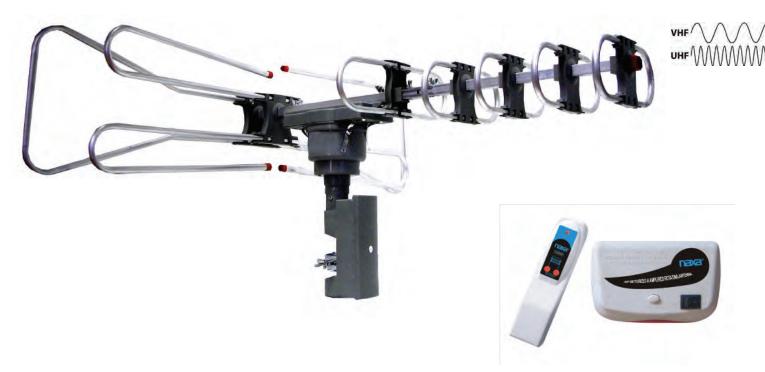

## High Powered Amplified Motorized Outdoor Antenna Suitable for HDTV and ATSC Digital Television Model: NAA-350

## **FEATURES:**

- Amplified HDTV digital antenna for outdoor installation with a slim & modern profile
- · Motorized antenna rotates 360 degrees
- Large size improves reception, picture and sound quality
- · Frequency compatibility: UHF/VHF/FM
- Frequency range: VHF: 45-230 MHz; UHF 470-860 MHz
- Power: AC 110V adapter
- 1 x AAA Battery (for Remote control, not included)
- Accessories included: Wireless rotation control, Remote control, easy-installation bracket,
  50 feet coaxial cable, plastic safety ties, and cable straps
- Product Dimensions: 30.9" x 16.92" x 25.98"
- UPC: 840005008225
- \* For more detailed information about this product including set up information, please download the Setup sheet for this item from the Naxa site.
- \* Features, specifications, measurements and weights may be subject to change without prior notice.