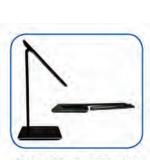

## LED Lamp with Wireless Charging Model: NA-1000

Qi functionality lets you wirelessly charge your devices

Touch-Sensitive Buttons

Foldable and Flexible design to adjust light position and easy storage

## **FEATURES:**

- 5W Qi wireless charging capabilities will have your devices charged in no time
- No hassling with wires, simply place your device on the stand and enjoy the fast-charging functionality
- Foldable design makes it ideal for traveling, keeping needed space to a minimum
- Doubles as a LED lamp
- Easy-to-use touch switch makes a user-friendly experience when using the lamp
- Accessories included: UL AC Power adapter, Charge cable, User manual
- Product Dimensions: 10" x 4.75" x 15"
- UPC: 840005014967
- \* For more detailed information about this product including set up information, please download the Setup sheet for this item from the Naxa site.
- \* Features, specifications, measurements and weights may be subject to change without prior notice.