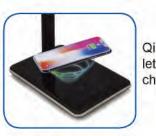

## LED Lamp with Wireless Charging Model: NA-1000

Qi functionality lets you wirelessly charge your devices

Touch-Sensitive Buttons

Foldable and Flexible design to adjust light position and easy storage