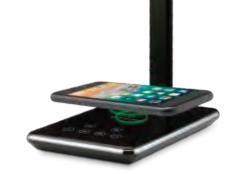

## LED Lamp with Wireless Charging Model: NA-1000

Qi functionality lets you wirelessly charge your devices

Touch-Sensitive Buttons

Foldable and Flexible design to adjust light position and easy storage

## **FEATURES:**

- 5W Qi wireless charging capabilities will have your devices charged in no time
- No hassling with wires, simply place your device on the stand and enjoy the fast-charging functionality
- Foldable design makes it ideal for traveling, keeping needed space to a minimum
- Doubles as a LED lamp
- Easy-to-use touch switch makes a user-friendly experience when using the lamp
- Accessories included: UL AC Power adapter, Charge cable, User manual
- Product Dimensions: 10" x 4.75" x 15"
- UPC: 840005014967
- \* For more detailed information about this product including set up information, please download the Setup sheet for this item from the Naxa site.
- \* Features, specifications, measurements and weights may be subject to change without prior notice.