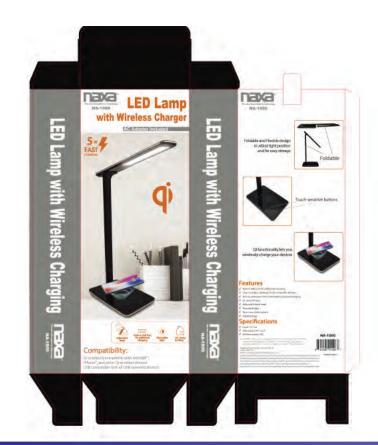

## LED Lamp with Wireless Charging Model: NA-1000

Qi functionality lets you wirelessly charge your devices

Touch-Sensitive Buttons

Foldable and Flexible design to adjust light position and easy storage

## **FEATURES:**

- 5W Qi wireless charging capabilities will have your devices charged in no time
- No hassling with wires, simply place your device on the stand and enjoy the fast-charging functionality
- Foldable design makes it ideal for traveling, keeping needed space to a minimum
- Doubles as a LED lamp
- Easy-to-use touch switch makes a user-friendly experience when using the lamp
- Accessories included: UL AC Power adapter, Charge cable, User manual
- Product Dimensions: 10" x 4.75" x 15"
- UPC: 840005014967
- \* For more detailed information about this product including set up information, please download the Setup sheet for this item from the Naxa site.
- \* Features, specifications, measurements and weights may be subject to change without prior notice.