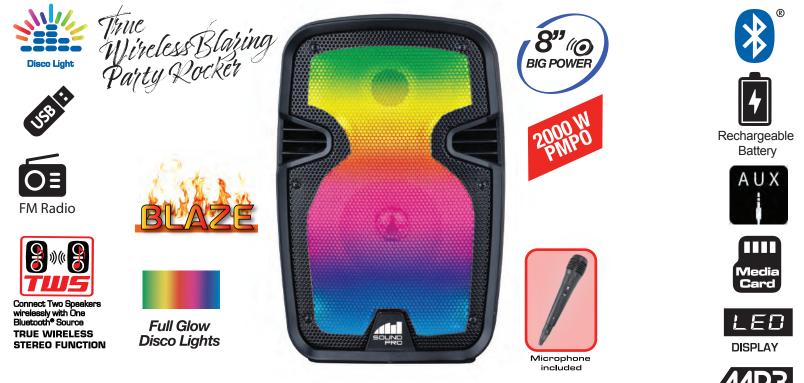

## Portable 8" Bluetooth® Blaze Party Speaker with Full Glow Disco Light Model: NDS-8008

## FEATURES:

- Wirelessly stream all of your favorite media content via Bluetooth®
- Connect to other Sound Pro NDS-8008 True Wireless Speakers (TWS) allowing you to sync speakers up to 33 feet from
  each other without any wires
- Start the party off right with the Full Glow Disco Lights
- Release your inner Rock star with friends and family thanks to the included wired microphone
- Full-frequency speakers pump out room-filling, high-quality audio with ease
- · User-friendly operator experience thanks to the clear LED display
- Enjoy media from removable storage devices, such as USB flash drives and Micro SD cards via the USB input and Micro SD card slot
- Manually connect external media devices via the 3.5mm auxiliary input
- Tune in on all your favorite local radio stations thanks to the FM tuner
- Take full control of your speaker thanks to the included 5 master control knobs
- · Accessories Included: Wired microphone, Remote control, Power adapter, User manual
- Product Dimensions: 10" x 8.2" x 15.25"
- UPC: 840005016558
- \* For more detailed information about this product including set up information, please download the Setup sheet for this item from the Naxa site.
- \* Features, specifications, measurements and weights may be subject to change without prior notice.