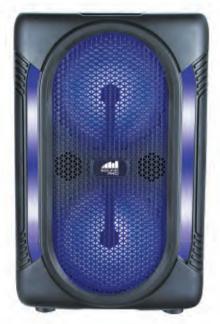

## **FEATURES:**

- Dual 6.5" Full-frequency speakers pump out room-filling, high-quality audio with ease
- Bluetooth® functionality allows you to wirelessly stream all your favorite music content from Bluetooth-enabled devices in high-quality audio
- Start the party off right with the Center and Side Disco Lights
- Connect to other Sound Pro NDS-6007 True Wireless Speakers (TWS) allowing you to sync speakers up to 33 feet from each other without any wires
- · Release your inner Rock star with friends and family thanks to the included wired microphone
- Play media from USB flash drives thanks to the built-in USB port
- Manually connect to external media devices via the 3.5mm auxiliary input
- · High-power speaker produces peerless soft, clear, and dynamic sound
- Tune in on all of your favorite local radio station with the FM radio tuner
- · Accessories Included: Wired microphone, Remote control, Charging cable, User manual
- Product Dimensions: 10.2" x 8.5" x 16.1"
- UPC: **840005016602**
- \* For more detailed information about this product including set up information, please download the Setup sheet for this item from the Naxa site.
- \* Features, specifications, measurements and weights may be subject to change without prior notice.