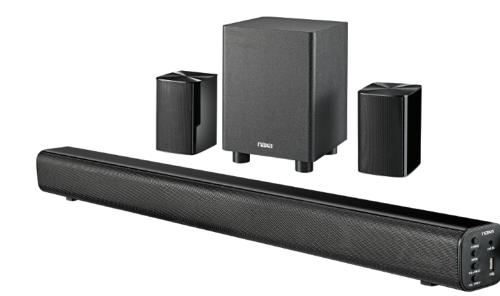

## Full Wireless 5.1 Channel Home Theater System Model: NHS-2052

## **FEATURES:**

- 30" Bluetooth® sound bar + 2 Wireless Satellite Speakers + Wireless Subwoofer
- Full-range drivers deliver 130W RMS of total output power to provide high-definition stereo sound which consists of 70W RMS Sound Bar, including Tweeters + 35W RMS Satellite Speakers + 25W Subwoofer
- Experience surround-sound movie effects at home with a powered subwoofer and four full-range satellite speakers
- Connect wirelessly and listen to your favorite music using any Bluetooth-enabled device up to 33 feet away without any wires
- Wireless technology allows for the sound bar, satellite speakers and subwoofer to be placed up to 33 feet apart without any wires
- · Play digital media from USB memory sticks
- Built in DSP sound adjustment with high-end sound quality design
- · Slim-Compact design is compatible with all television sizes
- Turning on all your favorite local radio stations thanks to the FM tuner
- Input: Optical-in digital audio, Coaxial digital audio, RCA stereo audio, 3.5mm AUX audio, USB
- Power: AC 100-240V
- Accessories included: UL Power adapter, Aux-in cable, RCA Line-in cable, Remote control, User manual
- Product Dimensions: 31.5" x 9" x 13.8"
- UPC: 840005 (To be determined)
- \* For more detailed information about this product including set up information, please download the Setup sheet for this item from the Naxa site.
- \* Features, specifications, measurements and weights may be subject to change without prior notice.