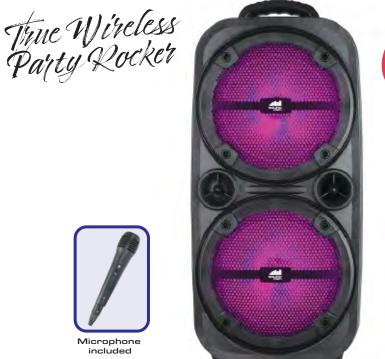

## Portable Dual 8" Wireless Party Speakers with **Disco** Lights Model: NDS-8502

Connect Two Speakers wirelessly with One Bluetooth<sup>®</sup> Source TRUE WIRELESS **STEREO FUNCTION** 

Microphone included

## **FEATURES:**

- · Wirelessly stream all of your favorite media content via Bluetooth®
- Connect to other Sound Pro NDS-8502 True Wireless Speakers (TWS) allowing you to sync speakers up to 33 feet from each other without any wires
- LED (Red) Display make for an easy-to-use user experience
- Release your inner Rock star with friends and family thanks to the included wired microphone
- Start the party off right with the Disco Light
- Two 8" full-frequency speakers pump out room-filling, high-quality audio with ease
- Enjoy media from removable storage devices, such as USB flash drives and Media cards via the USB input
- Manually connect external media devices via the included auxiliary input jack
- Tune in on all your favorite local radio stations thanks to the FM tuner
- Built-in carrying handle allows you to move the speaker anywhere easily
- Accessories Included: Wired microphone, Remote control, UL Power adapter, User manual
- Product Dimensions: 9.5" x 7.5" x 20"
- UPC: 840005016626
- \* For more detailed information about this product including set up information, please download the Setup sheet for this item from the Naxa site.
- \* Features, specifications, measurements and weights may be subject to change without prior notice.