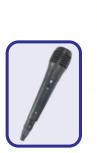

## Portable Dual 8" Wireless Party Speakers with **Disco** Lights Model: NDS-8502

Connect Two Speakers wirelessly with One Bluetooth<sup>®</sup> Source TRUE WIRELESS **STEREO FUNCTION** 

Microphone included

## **FEATURES:**

- · Wirelessly stream all of your favorite media content via Bluetooth®
- Connect to other Sound Pro NDS-8502 True Wireless Speakers (TWS) allowing you to sync speakers up to 33 feet from each other without any wires
- LED (Red) Display make for an easy-to-use user experience
- Release your inner Rock star with friends and family thanks to the included wired microphone
- Start the party off right with the Disco Light
- Two 8" full-frequency speakers pump out room-filling, high-quality audio with ease
- Enjoy media from removable storage devices, such as USB flash drives and Media cards via the USB input
- Manually connect external media devices via the included auxiliary input jack
- Tune in on all your favorite local radio stations thanks to the FM tuner
- Built-in carrying handle allows you to move the speaker anywhere easily
- Accessories Included: Wired microphone, Remote control, UL Power adapter, User manual
- Product Dimensions: 9.5" x 7.5" x 20"
- UPC: 840005016626
- \* For more detailed information about this product including set up information, please download the Setup sheet for this item from the Naxa site.
- \* Features, specifications, measurements and weights may be subject to change without prior notice.