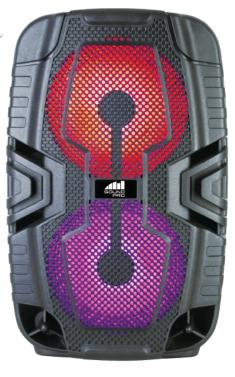

## True Wireless Party Rocker

wirelessly with One Bluetooth® Source **TRUE WIRELESS** STEREO FUNCTION

Rechargeable Battery

- Dual 6.5" Full-frequency speakers pump out room-filling, high-quality audio with ease
- Bluetooth® functionality allows you to wirelessly enjoy all your favorite music content from Bluetooth-enabled devices in high-quality audio
- · Start the party off right with Multi-Color Disco Light
- Connect to other Sound Pro NDS-6008 True Wireless Speakers (TWS) allowing you to sync speakers up to 33 feet from each other without any wires
- Release your inner Rock star with friends and family thanks to the included wired microphone
- Play media from USB flash drives thanks to the built-in USB port
- · Manually connect external media devices via the 3.5mm auxiliary input
- · High-power speaker produces peerless soft, clear, and dynamic sound
- Tune in on all of your favorite local radio station with the FM radio tuner
- Accessories Included: Wired microphone, Remote control, Charging cable, User manual
- Product Dimensions: 10.2" x 9.1" x 16.3"
- · UPC: 840005016619
- \* For more detailed information about this product including set up information, please download the Setup sheet for this item from the Naxa site.
- \* Features, specifications, measurements and weights may be subject to change without prior notice.