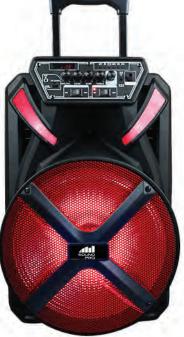

## **FEATURES:**

- 15" Full-frequency speakers pump out room-filling, high-quality audio with ease
- Bluetooth® functionality allows you to wirelessly stream all your favorite music content from Bluetooth-enabled devices in high-quality audio
- · Connect to other Sound Pro NDS-1536 True Wireless Speakers (TWS) allowing you to sync speakers up to 33 feet from each other without any wires
- Start the party off right with the Disco Light
- · Release your inner Rock star with friends and family thanks to the included wired microphone
- User-friendly operator experience thanks to the clear LED display
- Enjoy media from removable storage devices, such as USB flash drives and SD cards via the USB input and SD card slot
- Manually connect external media devices via the 3.5mm auxiliary input
- Tune in on all your favorite local radio stations thanks to the FM tuner
- Take full control of your speaker thanks to the included 5 master control knobs
- Built-in trolley and wheels allow you to move the speaker anywhere easily
- · Accessories Included: Wired microphone, Remote control, Power adapter, User manual
- Product Dimensions: 15.0" x 11.8" x 24.8"
- UPC: 84000501676
- \* For more detailed information about this product including set up information, please download the Setup sheet for this item from the Naxa site.
- \* Features, specifications, measurements and weights may be subject to change without prior notice.