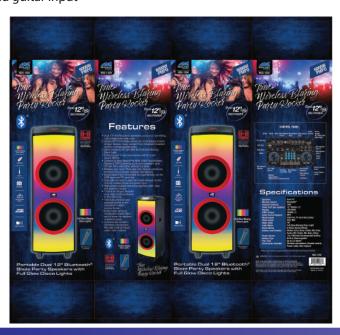

## Portable Dual 12" Bluetooth® Blaze Party Speakers with Full Glow Disco Lights

Model: NDS-1250

wirelessly with One Bluetooth® Source **TRUE WIRELESS** STEREO FUNCTION

Wireless

## **FEATURES:**

- Dual 12" Full-frequency speakers pump out room-filling, high-quality audio with ease
- Bluetooth® functionality allows you to wirelessly stream all your favorite music content from Bluetooth-enabled devices in a high-quality audio
- Start the party off right with the Full Glow Blazing Disco Light
- Enhance your music experiences with 6 music sound effects
- Connect to other Sound Pro NDS-1250 True Wireless Speakers (TWS) allowing you to sync speakers up to 33 feet from each other without any wires
- Release your inner Rock star with friends and family thanks to the included wireless microphone
- Enjoy media from removable storage devices, such as USB flash drives and TF cards via the USB input and TF card slot
- · Manually connect to external media devices via the 3.5mm auxiliary input and guitar input
- High-power speaker produces peerless soft, clear, and dynamic sound
- Tune in on all your favorite local radio stations thanks to the FM tuner
- · Accessories Included: Wireless microphone, Remote control, Power cable, User manual
- Product Dimensions: 16.1" x 15" x 43.6"
- \* For more detailed information about this product including set up information, please download the Setup sheet for this item from the Naxa site.
- \* Features, specifications, measurements and weights may be subject to change without prior notice.