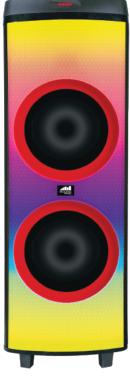

## Portable Dual 12" Bluetooth® Blaze Party Speakers with Full Glow Disco Lights

Model: NDS-1250

wirelessly with One Bluetooth® Source **TRUE WIRELESS** STEREO FUNCTION

Wireless

## **FEATURES:**

- Dual 12" Full-frequency speakers pump out room-filling, high-quality audio with ease
- Bluetooth® functionality allows you to wirelessly stream all your favorite music content from Bluetooth-enabled devices in a high-quality audio
- Start the party off right with the Full Glow Blazing Disco Light
- Enhance your music experiences with 6 music sound effects
- Connect to other Sound Pro NDS-1250 True Wireless Speakers (TWS) allowing you to sync speakers up to 33 feet from each other without any wires
- Release your inner Rock star with friends and family thanks to the included wireless microphone
- Enjoy media from removable storage devices, such as USB flash drives and TF cards via the USB input and TF card slot
- · Manually connect to external media devices via the 3.5mm auxiliary input and guitar input
- High-power speaker produces peerless soft, clear, and dynamic sound
- Tune in on all your favorite local radio stations thanks to the FM tuner
- · Accessories Included: Wireless microphone, Remote control, Power cable, User manual
- Product Dimensions: 16.1" x 15" x 43.6"
- \* For more detailed information about this product including set up information, please download the Setup sheet for this item from the Naxa site.
- \* Features, specifications, measurements and weights may be subject to change without prior notice.