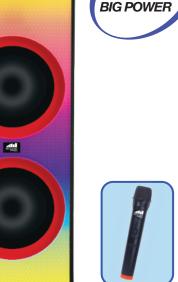

## **FEATURES:**

- Dual 12" Full-frequency speakers pump out room-filling, high-quality audio with ease
- Bluetooth® functionality allows you to wirelessly stream all your favorite music content from Bluetooth-enabled devices in a high-quality audio
- Start the party off right with the Full Glow Blazing Disco Light
- Enhance your music experiences with 6 music sound effects
- Connect to other Sound Pro NDS-1250 True Wireless Speakers (TWS) allowing you to sync speakers up to 33 feet from each other without any wires
- Release your inner Rock star with friends and family thanks to the included wireless microphone
- Enjoy media from removable storage devices, such as USB flash drives and TF cards via the USB input and TF card slot
- · Manually connect to external media devices via the 3.5mm auxiliary input and guitar input
- High-power speaker produces peerless soft, clear, and dynamic sound
- Tune in on all your favorite local radio stations thanks to the FM tuner
- · Accessories Included: Wireless microphone, Remote control, Power cable, User manual
- Product Dimensions: 16.1" x 15" x 43.6"
- \* For more detailed information about this product including set up information, please download the Setup sheet for this item from the Naxa site.
- \* Features, specifications, measurements and weights may be subject to change without prior notice.