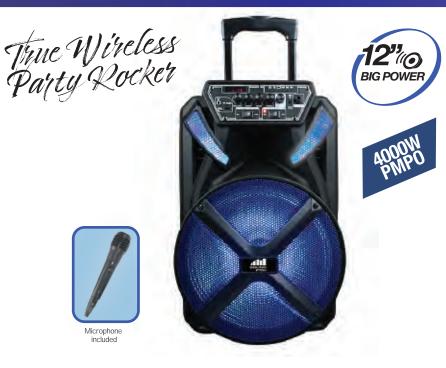

## Portable 12" Bluetooth<sup>®</sup> Party Speaker with Disco Light Model: NDS-1236

Connect Two Speakers wirelessly with One Bluetooth<sup>®</sup> Source TRUE WIRELESS STEREO FUNCTION

## **FEATURES:**

- 12" Full-frequency speakers pump out room-filling, high-quality audio with ease
- Bluetooth<sup>®</sup> functionality allows you to wirelessly stream all your favorite music content from Bluetooth-enabled devices in high-quality audio
- Connect to other Sound Pro NDS-1236 True Wireless Speakers (TWS) allowing you to sync speakers up to 33 feet from
  each other without any wires
- Start the party off right with the Disco Light
- Release your inner Rock star with friends and family thanks to the included wired microphone
- · User-friendly operator experience thanks to the clear LED display
- Enjoy media from removable storage devices, such as USB flash drives and SD cards via the USB input and SD card slot
- · Manually connect external media devices via the 3.5mm auxiliary input
- Tune in on all your favorite local radio stations thanks to the FM tuner
- Take full control of your speaker thanks to the included 5 master control knobs
- Built-in trolley and wheels allow you to move the speaker anywhere easily
- · Accessories Included: Wired microphone, Remote control, Power adapter, User manual
- Product Dimensions: 12.2" x 9.8" x 20.8"
- UPC: 840005016756
- \* For more detailed information about this product including set up information, please download the Setup sheet for this item from the Naxa site.
- \* Features, specifications, measurements and weights may be subject to change without prior notice.