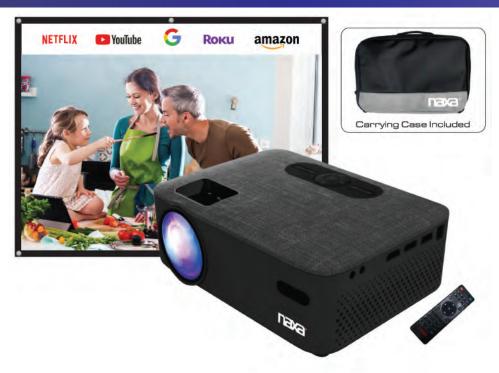

## **FEATURES:**

- Enjoy all your favorite sports teams, movies, and TV shows with friends and family in an immersive LCD entertainment experience
- LCD projector delivers high-quality entertainment in vivid imagery
- Offers a wide variety of multimedia functionality, allowing you to stream media via USB flash drives, memory cards, 2 HDMI connections
- By including a 100" Portable Projector Screen & carrying case in the combo package you can conveniently enjoy great entertainment with your friends and family in your house or anywhere else you go
- Many different inputs allow for connecting your favorite devices such as: cable boxes, game consoles, blue-ray players, and streaming devices like smartphones, tablets, Roku® Streaming Stick, Amazon® Fire Stick, Google® Chrome Stick & Apple® TV (all devices not included)
- · Listen to your favorite media privately and distraction-free thanks to the 3.5mm headphone input
- · High-powered speakers will fill any entertainment room for all to enjoy
- Enjoy streaming all types of movies, music, and media through various apps by connecting a compatible streaming device such as: Amazon® Fire Stick, Roku® Streaming Stick, or Google® Chrome Stick (streaming devices not included)
- Long-lasting LED bulb life delivers up to 20,000 hours of usage at a time
- Full-function remote control allows you to conveniently operate your projector entirely from the comfort of your couch
- Accessories included: UL Power adaptor, Full-Function Remote control, 100" Portable Projector screen, Carrying case, User manual

• Product Dimensions: 8.06" x 6.2" x 3.2"