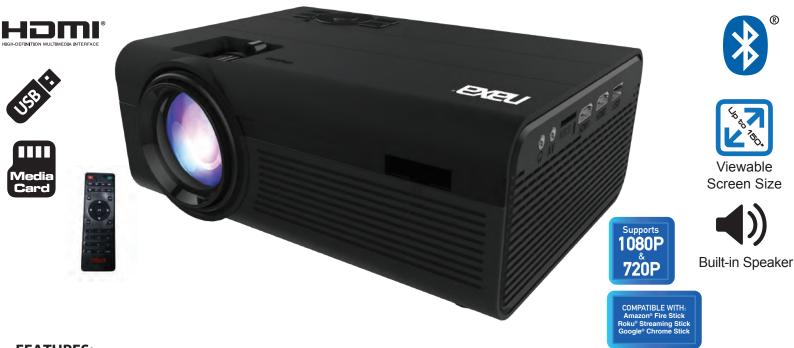

## **FEATURES:**

- Enjoy all your favorite sports teams, movies, and TV shows with friends and family in an immersive LCD entertainment experience
- Bluetooth® functionality allows you to connect the projector to external speakers for a better sound experience
- Enjoy streaming all types of movies, music, and media through various apps by connecting a compatible streaming device such as: Amazon® Fire Stick, Roku® Streaming Stick, or Google® Chrome Stick (streaming devices not included)
- LCD projector delivers high-quality entertainment in vivid imagery
- Offers a wide variety of multi-media functionality, allowing you to stream media via USB flash drives, memory cards, 2 HDMI connections, and AV IN connection with ease
- Many different inputs allow for connecting your favorite devices such as: cable boxes, game consoles, blue-ray players, and streaming devices like smartphones, tablets, Roku® sticks, Amazon® Fire Stick, Google® Chrome Stick & Apple® TV
- · Listen to your favorite media privately and distraction-free thanks to the 3.5mm headphone input
- High-powered speakers will fill any entertainment room for all to enjoy
- Long-lasting LED bulb life delivers up to 20,000 hours of usage at a time
- Full-function remote control allows you to conveniently operate your projector entirely from the comfort of your couch
- · Accessories included: UL Power adaptor, Full-function remote control, User manual
- Product Dimensions: 8.25" x 6.25" x 3.20"
- UPC: 840005015599