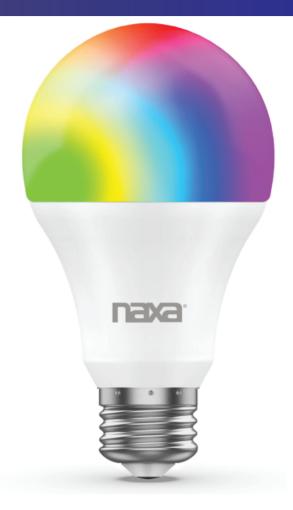

## **FEATURES:**

- Offers full control of your lights whether you're at home or away through the Smart Life app on your phone
- Control your light with just your voice by linking Amazon Alexa or Google Assistant to your Smart Bulb via the Smart Life app
- Automatically turns on or off at given times through the timer function
- Endless variety in color and dimness/brightness options allows you to create the ambiance you want for any occasion
- Simple to set up and easy to use
- Supported Apps: Smart Life, Amazon Alexa, Google Home, also works with IFTTT
- $\bullet \ \ Smart\ Features: Scheduling, timer, color\ change, dim/brighten, voice\ control$
- · Accessories included: User manual
- Product Dimensions: 4.50" x 2.30" x 2.30"
- UPC: 840005014745
- \* For more detailed information about this product including set up information, please download the Setup sheet for this item from the Naxa site.
- \* Features, specifications, measurements and weights may be subject to change without prior notice.